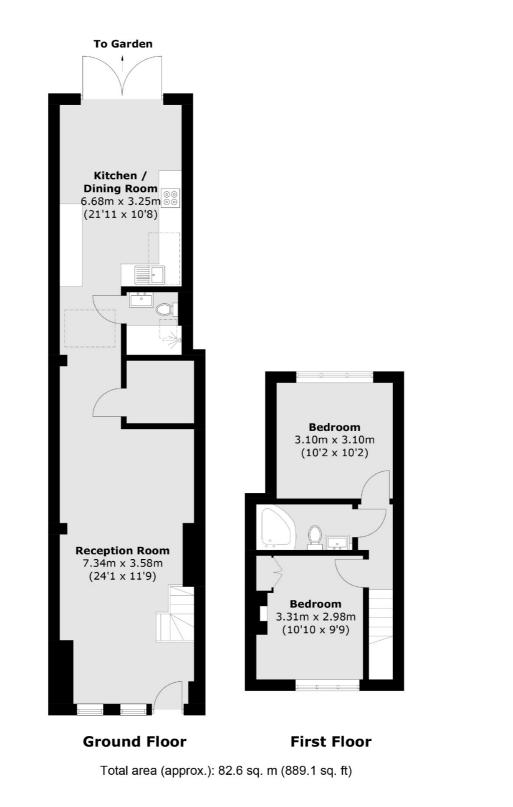

## Linkfield Road, TW7 £475,000

Offered to the market with no onward chain, we are delighted to bring to the market this unpretentious artists' two bed, two bath cottage in favoured Isleworth road to fresh. Unusual, flexible, light and spacious accommodation with patio garden and open plan living.

#### Features

Victorian Family Home Double Reception Open Plan Kitchen Two Bathroom's Secluded Patio Garden No Onward Chain