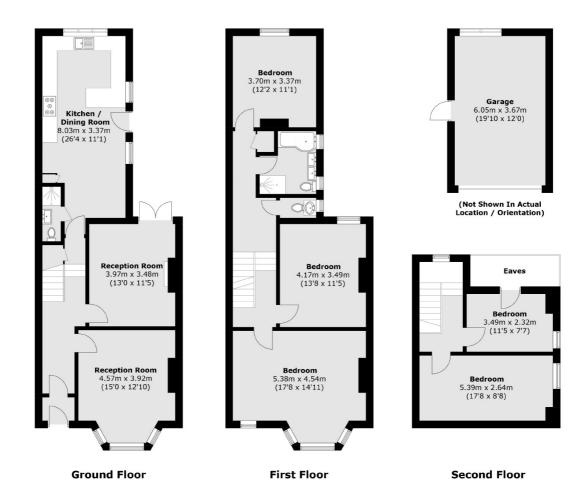

## Thornbury Road, TW7 £995,000

Situated on one of Isleworth's premier roads, we are delighted to present this truly stunning five bedroom semi-detached house. Offering over 1,840 square feet of living space (plus 240 sq ft garage), the current owners have painstakingly renovated and restored the entire house with no expense spared, whilst maintaining and delicately restoring period features throughout. Further benefits two reception rooms, high ceilings throughout, landscaped gardens and garage with rear access. There is further scope to extend (STPP)

## Thornbury Road, Isleworth, TW7

Total area (approx.): 171.1 sq. m (1,841.7 sq. ft) (Excluding Eaves) Garage: 22.3 sq. m (240.0 sq. ft)

Isleworth

Isleworth

TW74EP

Sales

568 London Road

020 8560 1177