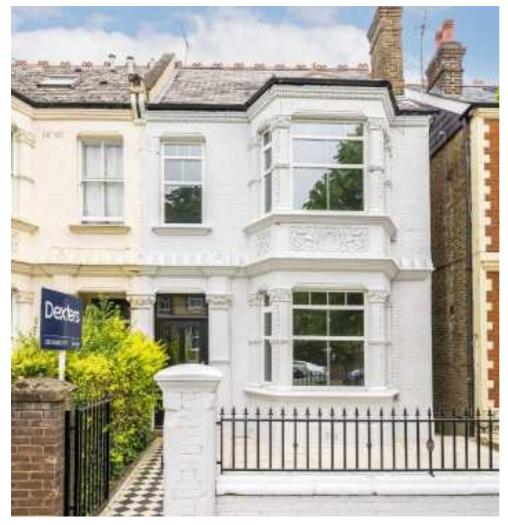

## Thornbury Road, TW7 £995,000

Situated on one of Isleworth's premier roads, we are delighted to present this truly stunning five bedroom semi-detached house. Offering over 1,840 square feet of living space (plus 240 sq ft garage), the current owners have painstakingly renovated and restored the entire house with no expense spared, whilst maintaining and delicately restoring period features throughout. Further benefits two reception rooms, high ceilings throughout, landscaped gardens and garage with rear access. There is further scope to extend (STPP)

## **Features**

Beautifully Renovated Victorian Semi Detached Five Bedrooms Large Landscaped Garden Garage with Rear Access No Chain

Isleworth 020 8560 1177 dexters.co.uk