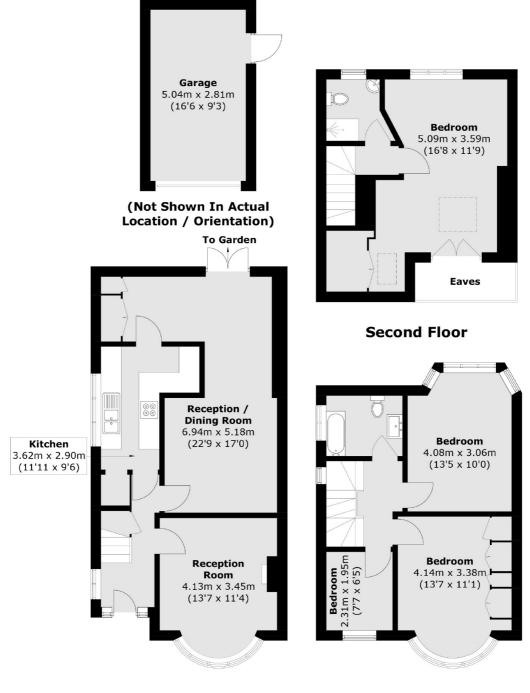

## Lyncroft Gardens, TW3 £635,000

Arranged over three floors is this beautifully presented four bedroom, two bathroom semi-detached family home. Benefits include a loft conversion with en-suite, rear extended reception/dining room, large private rear garden and garage. There is further scope to extend (STPP)

### **Features**

Semi Detached
Four Bedrooms
Two Bathrooms
Side Access/Garage
Scope To Extend (STPP)
Excellent Transport Links

Isleworth 020 8560 1177 dexters.co.uk

### Lyncroft Gardens, Hounslow, TW3

### **Ground Floor**

Isleworth

Isleworth

TW74EP

Sales

568 London Road

020 8560 1177

#### **First Floor**

Total area (approx.): 124.7 sq. m (1,342.2 sq. ft) Garage : 14.3 sq. m (153.9 sq. ft) (Excluding Eaves)