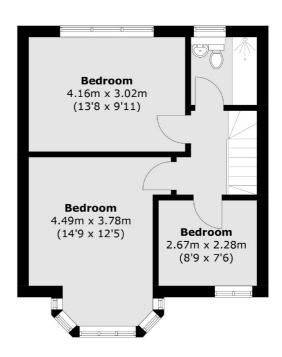

## **Dexters**









## James Street, TW3 £550,000

A beautifully presented three bedroom family house located on a quiet residential road. The property benefits from a full refurbishment throughout, a large rear garden, potential to extend and no onward chain.

James Street is a residential area situated close to Hounslow East station (Piccadilly line), Hounslow High Street and local parks. The property is also situated to nearby areas of Isleworth, Twickenham and St Margarets.

## **Features**

Three Bedrooms
Mid Terrace
Recently Refurbished
Large Garden
No Onward Chain
Potential To Extend (STPP)

Isleworth 020 8560 1177 dexters.co.uk

## James Street, Hounslow, TW3





**Ground Floor** 

Isleworth

Isleworth

TW74EP

Sales

568 London Road

020 8560 1177

**First Floor** 

Total area (approx.): 85.3 sq. m (918.1 sq. ft)