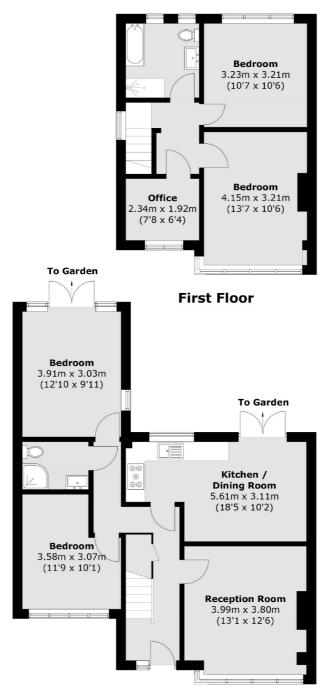

## **Dexters**

## Hall Road, TW7 £725,000

We are delighted to bring to the market this light, bright and substantial semi detached family home. Immaculately presented throughout, this gorgeous home comprises of four bedrooms, two bathrooms, large private rear garden and driveway for multiple cars. There is further scope to extend (STPP).

## Hall Road, Isleworth, TW7

**Ground Floor** 

Total area (approx.): 110.2 sq. m (1,186.2 sq. ft)

020 8560 1177