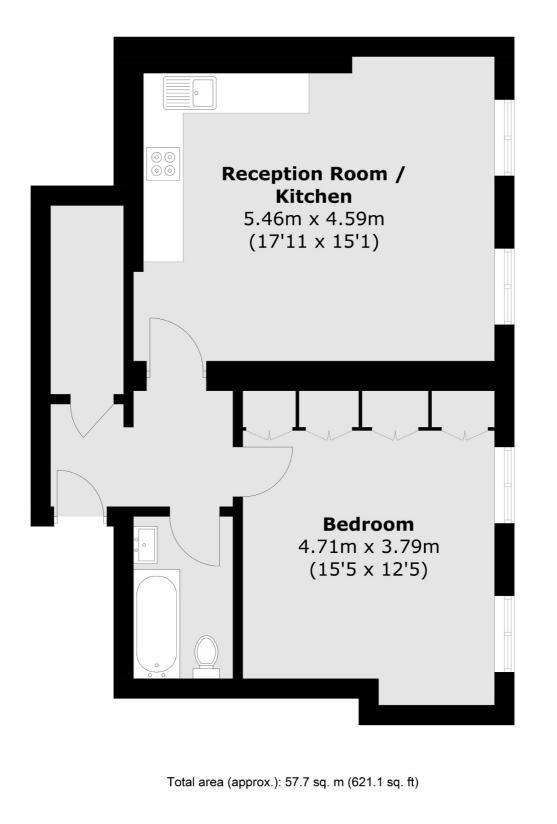

## Borough Road, TW7 £349,950

This larger than average one bedroom apartment is located on the first floor of an imposing building in a gated development. The property is beautifully presented and recently renovated throughout, consisting of a large open plan reception room with a modern kitchen, double bedroom and a three-piece bathroom. Further benefits include no onward chain, allocated parking space and long lease.