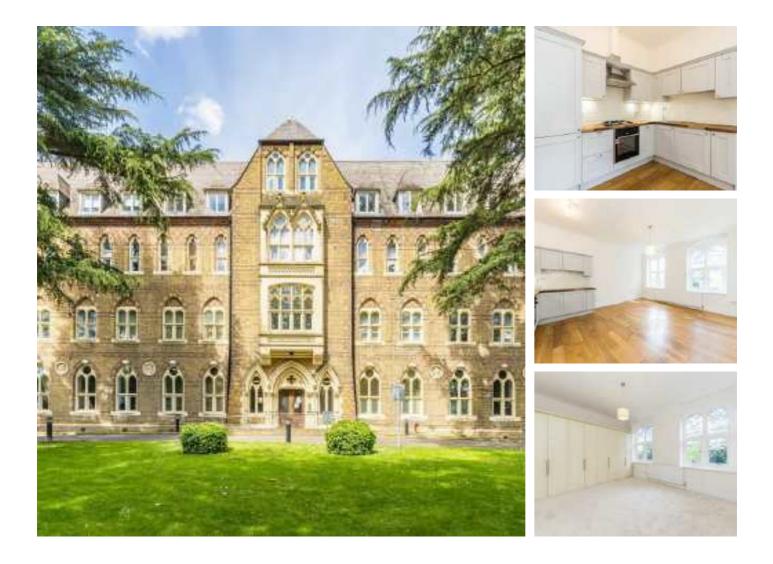

## Borough Road, TW7 £349,950

This larger than average one bedroom apartment is located on the first floor of an imposing building in a gated development. The property is beautifully presented and recently renovated throughout, consisting of a large open plan reception room with a modern kitchen, double bedroom and a three-piece bathroom. Further benefits include no onward chain, allocated parking space and long lease.

Lancaster House is superbly situated in a quiet residential area close to local parks, schools and amenities. Both Osterley Tube Station(Piccadilly Line) and Isleworth Train Station are nearby providing excellent links to Central London and Heathrow Airport.

## Features

Unique Period Conversion Large One Double Bedroom Gated Development Stunning Communal Gardens Long Lease No Onward Chain