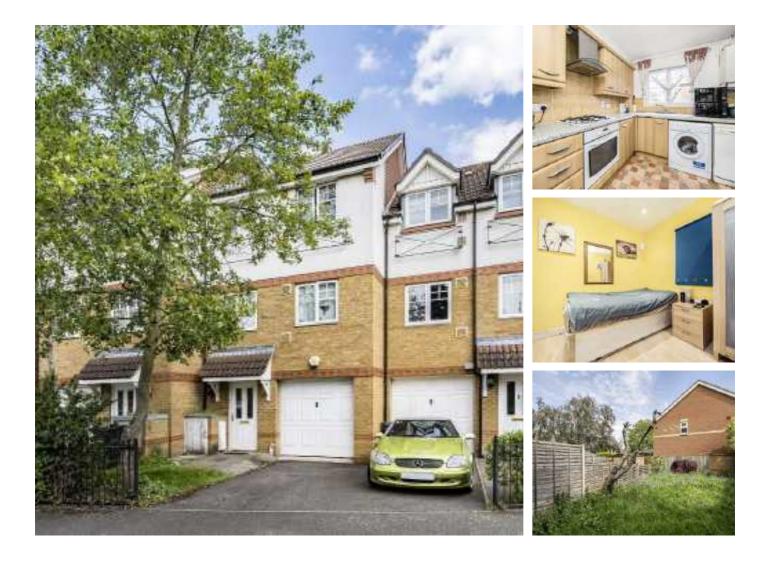

## Newcombe Gardens, TW4 £640,000

Offered to the market with no onward chain, we are pleased to launch this spacious four bedroom freehold house. Presented over three floors, benefits include large kitchen/dining area, off-street parking, a private rear garden, downstairs WC, and three bathrooms (two en suites).

Newcombe Gardens is a quiet residential road within close proximity to Heathlands School (Outstanding Ofstead rated), local transport links and Hounslow town centre. There is also easy access to Whitton, Twickenham and Isleworth.

#### Features

Four Bedrooms Mid-Terrace House Three Bathrooms Off-Street Parking No Onward Chain Potential To Extend (STPP)