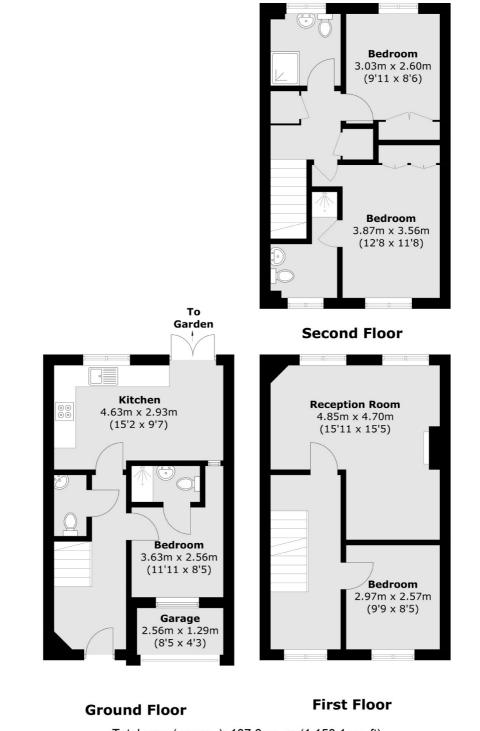

### Newcombe Gardens, Hounslow, TW4

Total area (approx.): 107.6 sq. m (1,158.1 sq. ft) Garage area (approx.): 3.4 sq. m ( 36.6 sq. ft)

Isleworth 568 London Road Isleworth TW7 4EP Sales 020 8560 1177 Energy Rating: C. We aim to make our particulars both accurate and reliable. However they are not guaranteed; nor do they form part of an offer or contract. If you require clarification on any points then please contact us, especially if you're traveling some distance to view. Please note that appliances and heating systems have not been tested and therefore no warranties can be given as to their good working order.