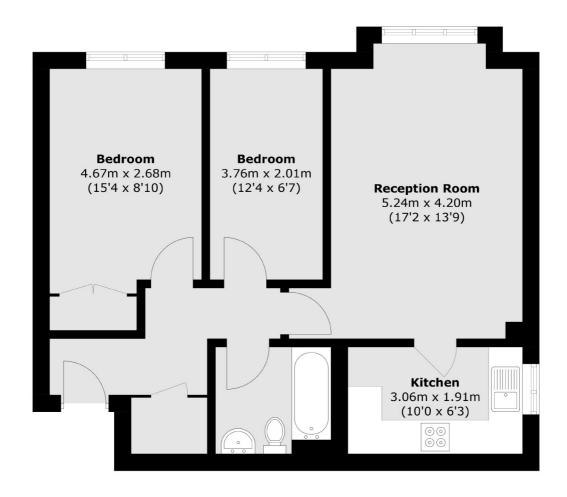

## Draymans Way, TW7 £335,000

Offered to the market with no onward chain in a sought after development, we are delighted to bring to the market a spacious two double bedroom first floor apartment. Further benefits include a separate kitchen, allocated parking and communal garden.

## Draymans Way, Isleworth, TW7

Total area (approx.): 57.0 sq. m (613.5 sq. ft)

Isleworth

Isleworth

TW74EP

Sales

568 London Road

020 8560 1177