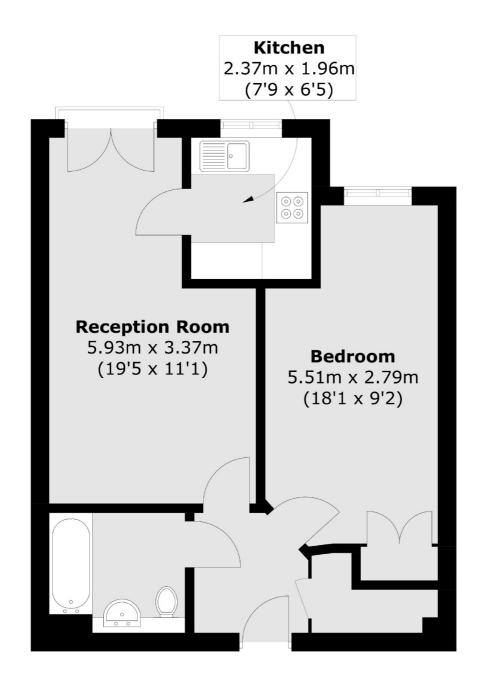

## Golden Court, Isleworth, TW7

Total area (approx.): 48.8 sq. m (525.3 sq. ft)

Isleworth

Isleworth

TW74EP

Sales

568 London Road

020 8560 1177