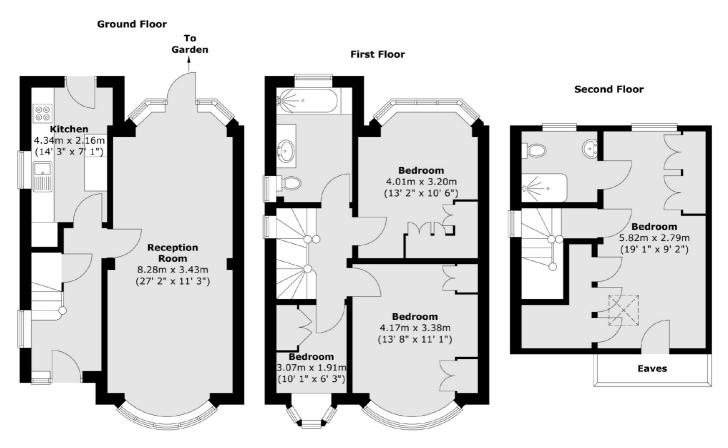

## Church Stretton Road, TW3 £729,950

We are delighted to bring to the market this substantial four bedroom, two bathroom, semi-detached house, benefits include generous room sizes, double reception room, driveway and large garden with substantial outbuilding located on a corner plot. There is further scope to extend subject to planning permission.

## Church Stretton Road, Hounslow, TW3

Total area (approx.): 112.5 sq. m (1211 sq. ft)

Isleworth

Isleworth

TW74EP

Sales

568 London Road

020 8560 1177