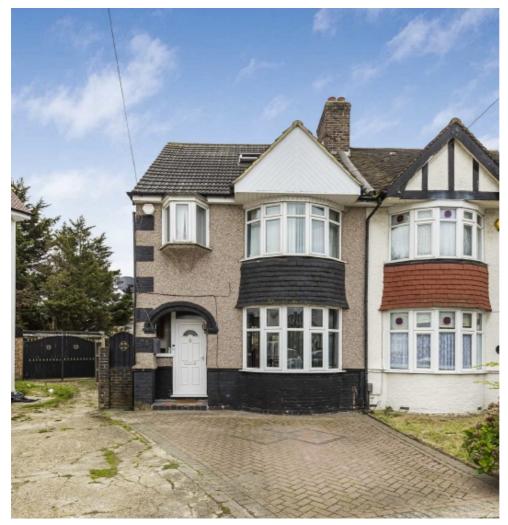

## Church Stretton Road, TW3 £729,950

We are delighted to bring to the market this substantial four bedroom, two bathroom, semi-detached house, benefits include generous room sizes, double reception room, driveway and large garden with substantial outbuilding located on a corner plot. There is further scope to extend subject to planning permission.

## **Features**

Semi Detached
Four Bedrooms
Two Bathrooms
Driveway and Gated Parking
Large Fan-Shaped Garden
Substantial Outbuilding

Isleworth 020 8560 1177 dexters.co.uk