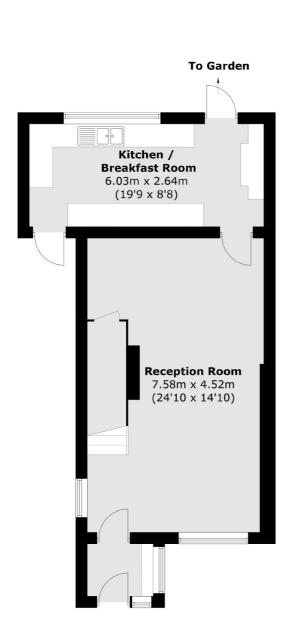

## Channel Close, TW5 £499,950

A charming three bedroom family home on the boarders of Osterley. Benefits include large extended kitchen, generous loft storage with floor boarding and lights, offstreet parking for two cars, side access, a separate garage, and potential to extend further (STPP).

## Channel Close, Hounslow, TW5

(Not Shown In Actual Location / Orientation)

Total area (approx.): 89.3 sq. m (961.2 sq. ft) Garage :13.5 sq. m (145.3 sq. ft)

020 8560 1177