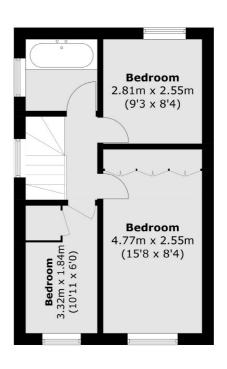

## Channel Close, TW5 £499,950

A charming three bedroom family home on the boarders of Osterley. Benefits include large extended kitchen, generous loft storage with floor boarding and lights, offstreet parking for two cars, side access, a separate garage, and potential to extend further (STPP).

## Channel Close, Hounslow, TW5

(Not Shown In Actual Location / Orientation)

Total area (approx.): 89.3 sq. m (961.2 sq. ft) Garage :13.5 sq. m (145.3 sq. ft)

020 8560 1177