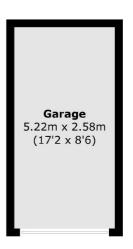

## **Features**

End-Of-Terrace
Three Bedrooms
Off-Street Parking
Potential To Extend (STPP)
Private Garden
Separate Garage

Isleworth 020 8560 1177 dexters.co.uk

## Channel Close, Hounslow, TW5

(Not Shown In Actual Location / Orientation)

Total area (approx.): 89.3 sq. m (961.2 sq. ft) Garage :13.5 sq. m (145.3 sq. ft)

020 8560 1177