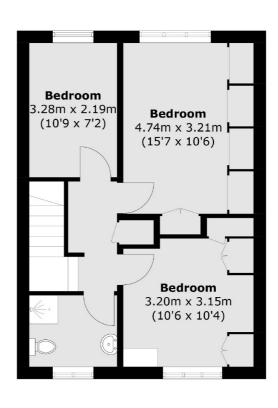

## **Dexters**









## The Orchard, TW3 £675,000

Offered to the market with no onward chain, is a delightfully presented and immaculate three bedroom family home. Benefits include a large front garden with driveway for multiple cars, private landscaped rear garden and garage. There is further scope to extend STPP.

The Orchard is ideally located in a quiet cul-de-sac and is centrally located with Hounslow East Station just around the corner. Osterley Park & Osterley Tube Station are also nearby, as well as an array of shops, bars and restaurants.

## **Features**

Three Bedroom Family Home Driveway for Multiple Cars Central Location Immaculate Throughout Scope to Extend (STPP) No Chain

Isleworth 020 8560 1177 dexters.co.uk

## The Orchard, Hounslow, TW3





**Ground Floor** 

Isleworth

Isleworth

TW74EP

Sales

568 London Road

020 8560 1177

**First Floor** 

Total area (approx.): 90.3 sq. m (972 sq. ft)