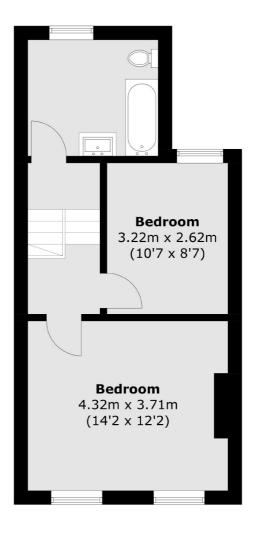

## **Dexters**









## Cross Lances Road, TW3 £485,000

A beautifully presented, Victorian family home situated on a popular residential road. The property offers two bedrooms, two receptions, an open kitchen/dining area and no onward chain.

Cross Lances Road is well located between Hanworth Road and Whitton Road, close to Hounslow British Rail Station and the main shopping centre. There are a number a well regarded local schools and parks within a short walk away.

## **Features**

Two Double Bedrooms Mid-Terrace House Two Receptions Potential To Extend (STPP) No Onward Chain Close To Amenities

Isleworth 020 8560 1177 dexters.co.uk

## Cross Lances Road, Hounslow, TW3





**Ground Floor** 

Isleworth

Isleworth

TW74EP

Sales

568 London Road

020 8560 1177

**First Floor** 

Total area (approx.): 90.6 sq. m (975.2 sq. ft)