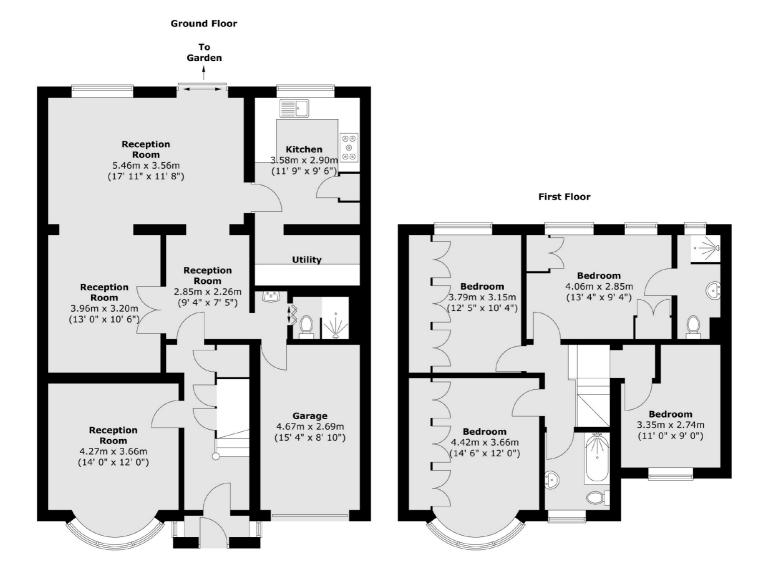

### Albury Avenue, Isleworth, TW7

Total area (approx.) : 169.5 sq. m (1824 sq. ft)

Isleworth 568 London Road Isleworth TW7 4EP Sales 020 8560 1177 Energy Rating: . We aim to make our particulars both accurate and reliable. However they are not guaranteed; nor do they form part of an offer or contract. If you require clarification on any points then please contact us, especially if you're traveling some distance to view. Please note that appliances and heating systems have not been tested and therefore no warranties can be given as to their good working order.