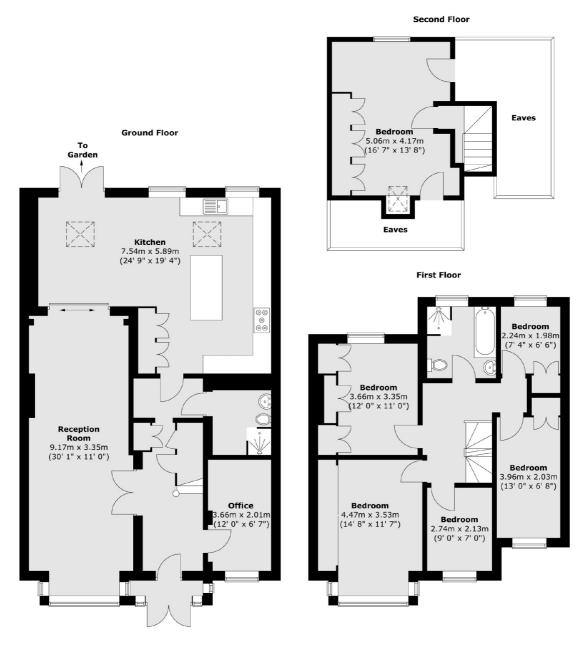

### Great West Road, Hounslow, TW5

Total area (approx.) : 188.5 sq. m (2029 sq. ft) (Excluding eaves)

Isleworth 568 London Road Isleworth TW7 4EP Sales 020 8560 1177 Energy Rating: . We aim to make our particulars both accurate and reliable. However they are not guaranteed; nor do they form part of an offer or contract. If you require clarification on any points then please contact us, especially if you're traveling some distance to view. Please note that appliances and heating systems have not been tested and therefore no warranties can be given as to their good working order.