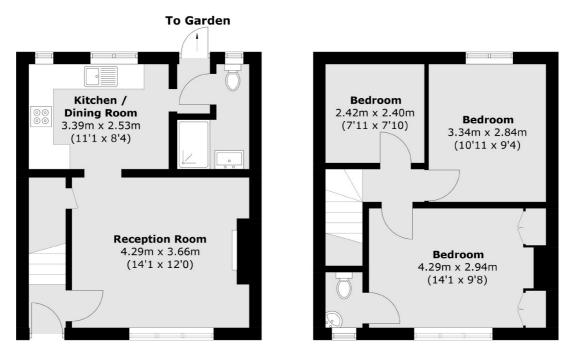

## Worton Road, Isleworth, TW7

(Not Shown In Actual Location / Orientation)

**Ground Floor** 

### **First Floor**

Total area (approx.): 68.7 sq. m (739.4 sq. ft) Garage (approx.): 14.9 sq. m (160.3 sq. ft)

Isleworth 568 London Road Isleworth TW7 4EP Sales 020 8560 1177 Energy Rating: GFV00001024. We aim to make our particulars both accurate and reliable. However they are not guaranteed; nor do they form part of an offer or contract. If you require clarification on any points then please contact us, especially if you're traveling some distance to view. Please note that appliances and heating systems have not been tested and therefore no warranties can be given as to their good working order.