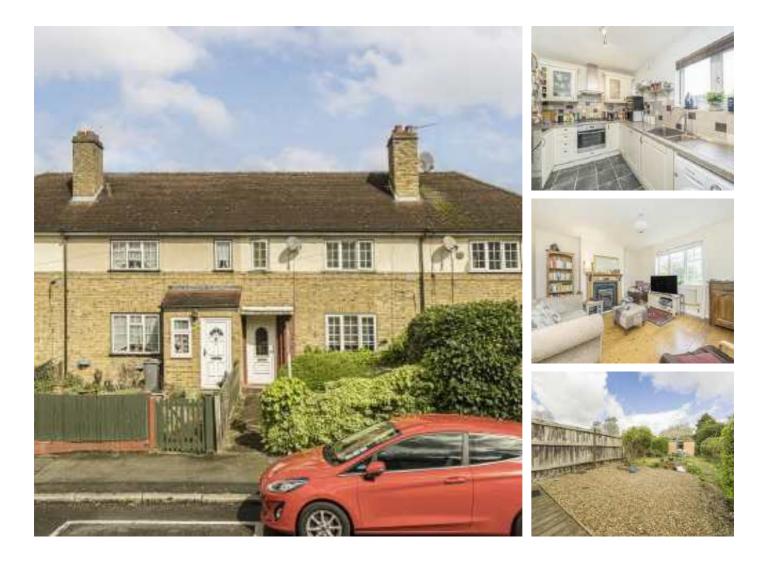

# Worton Road, TW7 £470,000

A delightful three bedroom mid-terrace house situated on a popular road in Isleworth. The property benefits from bright and spacious rooms, a large rear garden and further potential to extend (STPP). Further benefits include a private garage at the rear and no onward chain.

Worton Road is well located for access to Isleworth BR Mainline Station and Hounslow East Tube Station (Piccadilly Line), whilst the amenities of Isleworth, Hounslow and Twickenham are all within easy reach.

#### Features

Mid-Terrace House Three Bedrooms Rear Garage No Onward Chain Potential To Extend (STPP) Close To Amenities