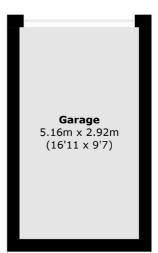

### **First Floor**

Total area (approx.): 68.7 sq. m (739.4 sq. ft) Garage (approx.): 14.9 sq. m (160.3 sq. ft)

Isleworth 568 London Road Isleworth TW7 4EP Sales 020 8560 1177 Energy Rating: GFV00001024. We aim to make our particulars both accurate and reliable. However they are not guaranteed; nor do they form part of an offer or contract. If you require clarification on any points then please contact us, especially if you're traveling some distance to view. Please note that appliances and heating systems have not been tested and therefore no warranties can be given as to their good working order.