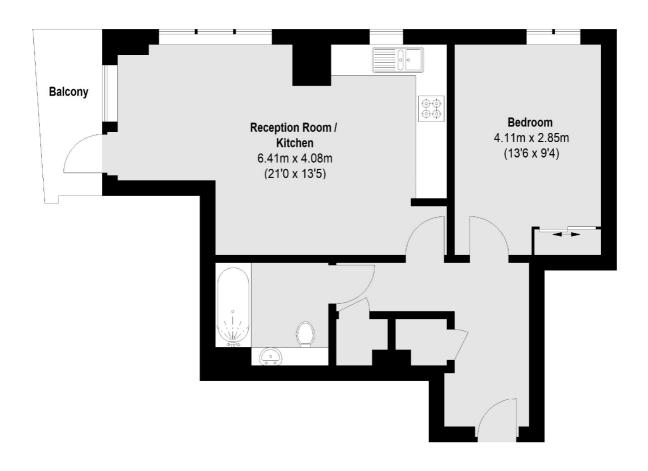

# High Street, TW3 £275,000

A superbly spacious and well presented one double bedroom apartment offered to the market with no onward chain. The property benefits from a large open plan living/kitchen area with a private balcony providing fantastic skyline views. Further benefits include a long lease, two communal roof terraces, lift service and ample storage.

#### **Features**

551 Sq Ft Seventh Floor Private Balcony Lift Service No Onward Chain Close To Station Bike Storage

Isleworth 020 8560 1177 dexters.co.uk

#### **Seventh Floor**

Total area (approx.):51.22 sq. m (551 Sq. ft) Balcony:4.06 sq. m (44 Sq. ft)

Isleworth

Isleworth

TW74EP

Sales

568 London Road

020 8560 1177