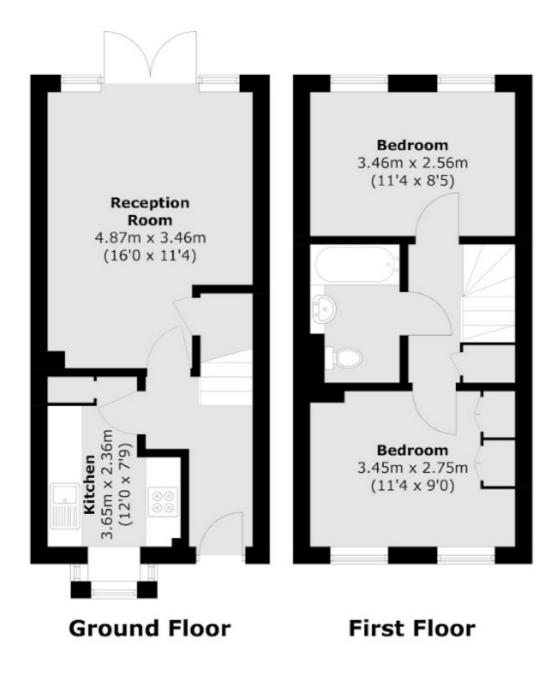

## Moreton Avenue, Isleworth, TW7

Total area (approx.): 57.0 sq. m (613.5 sq. ft)

Isleworth 568 London Road Isleworth TW7 4EP

Lettings 020 8560 1717 Energy Rating: D. We aim to make our particulars both accurate and reliable. However they are not guaranteed; nor do they form part of an offer or contract. If you require clarification on any points then please contact us, especially if you're traveling some distance to view. Please note that appliances and heating systems have not been tested and therefore no warranties can be given as to their good working order.