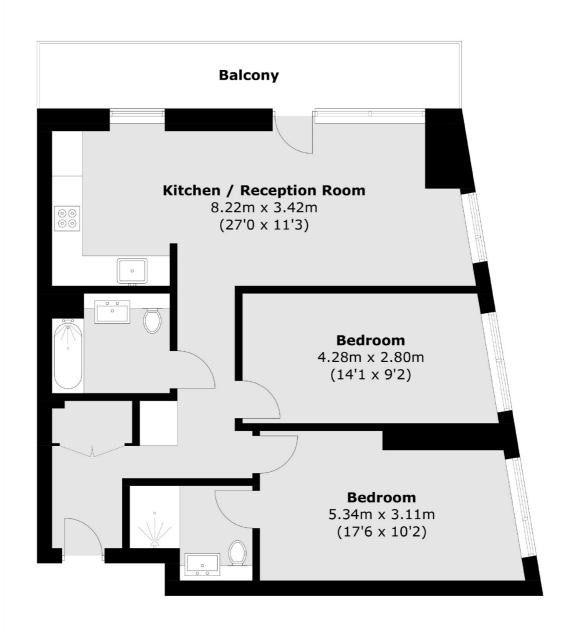

## Smithy Lane, TW3 £435,000

This modern first floor apartment is an ideal purchase for a first time buyer, investor or young family, offering two double bedrooms, two bathrooms, large open-plan kitchen/living space and generous balcony. Measuring more than 830 square feet of living space, further benefits include a secure parking space which was purchased privately by the current owners.

## Smithy Lane, Hounslow, TW3

Total area (approx.): 77.6 sq. m (835.2 sq. ft) Balcony: 10.9 sq. m (117.3 sq. ft)

Isleworth

Isleworth

TW74EP

Sales

568 London Road

020 8560 1177