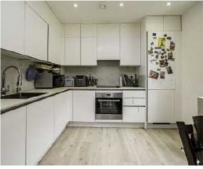

## Smithy Lane, TW3 £435,000

This modern first floor apartment is an ideal purchase for a first time buyer, investor or young family, offering two double bedrooms, two bathrooms, large open-plan kitchen/living space and generous balcony. Measuring more than 830 square feet of living space, further benefits include a secure parking space which was purchased privately by the current owners.