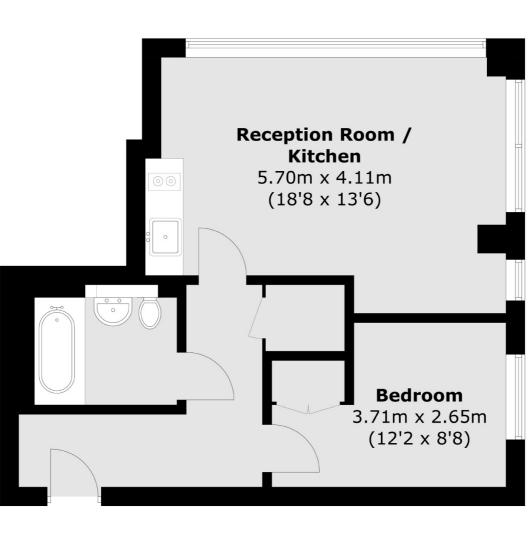

### Douglas Road, Hounslow, TW3

Total area (approx.): 44.4 sq. m (477.9 sq. ft)

Isleworth 568 London Road Isleworth TW7 4EP Sales 020 8560 1177 Energy Rating: . We aim to make our particulars both accurate and reliable. However they are not guaranteed; nor do they form part of an offer or contract. If you require clarification on any points then please contact us, especially if you're traveling some distance to view. Please note that appliances and heating systems have not been tested and therefore no warranties can be given as to their good working order.