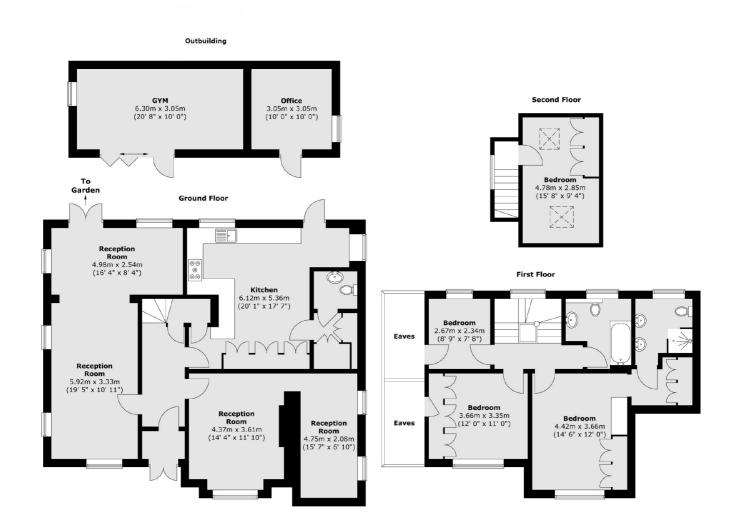

## Ridgeway Road, TW7 £1,200,000

Offered to the market with no onward chain, we are delighted to bring to the market this simply stunning four bedroom detached property, beautifully renovated throughout. With over 2,300 sq ft of spacious living space, the property benefits from a gated carriage driveway for multiple cars, three reception rooms, two offices areas, and an en suite principal bedroom with walk-in wardrobe. The superb rear garden is complete with an outstanding gym and office.

## Ridgeway Road, Isleworth, TW7

Total area (approx.) : 185.6 sq. m (1998 sq. ft) Total gym area (approx.) : 19.7 sq. m (212 sq. ft) Total office area (approx.) : 9.5 sq. m (102 sq. ft)

Isleworth

Isleworth