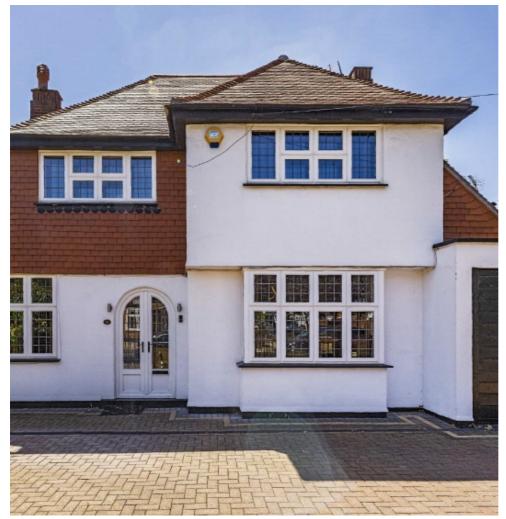

## Ridgeway Road, TW7 £1,200,000

Offered to the market with no onward chain, we are delighted to bring to the market this simply stunning four bedroom detached property, beautifully renovated throughout. With over 2,300 sq ft of spacious living space, the property benefits from a gated carriage driveway for multiple cars, three reception rooms, two offices areas, and an en suite principal bedroom with walk-in wardrobe. The superb rear garden is complete with an outstanding gym and office.

## **Features**

Detached Over 2,300 Sq Ft Four Bedrooms Gym/Studio & Office Gated Carriage Driveway No Chain

Isleworth 020 8560 1177 dexters.co.uk