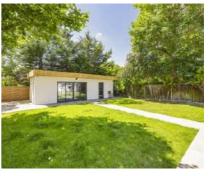

## Ridgeway Road, TW7 £1,200,000

Offered to the market with no onward chain, we are delighted to bring to the market this simply stunning four bedroom detached property, beautifully renovated throughout. With over 2,300 sq ft of spacious living space, the property benefits from a gated carriage driveway for multiple cars, three reception rooms, two offices areas, and an en suite principal bedroom with walk-in wardrobe. The superb rear garden is complete with an outstanding gym and office.

## Ridgeway Road, Isleworth, TW7

Total area (approx.) : 185.6 sq. m (1998 sq. ft) Total gym area (approx.) : 19.7 sq. m (212 sq. ft) Total office area (approx.) : 9.5 sq. m (102 sq. ft)

Isleworth

Isleworth