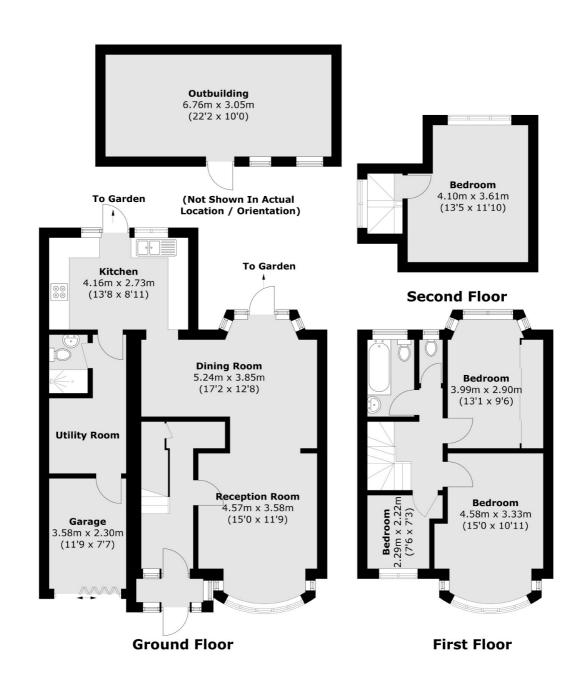

## Alderwick Drive, Hounslow, TW3

Total area (approx.): 130.4 sq. m (1,403.5 sq. ft) Outbuilding: 20.7 sq. m (222.8 sq. ft)

Isleworth

Isleworth

TW7 4EP

Sales

568 London Road

020 8560 1177