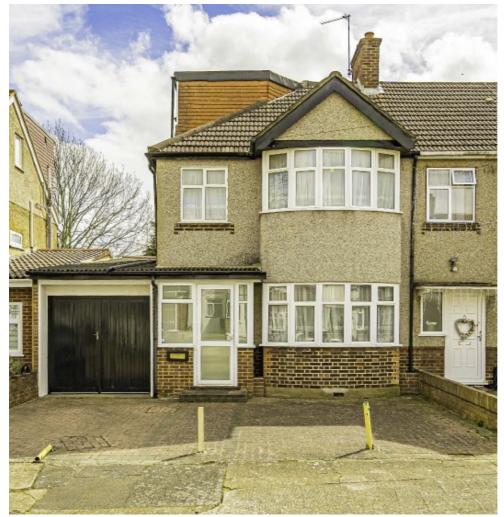

## Alderwick Drive, TW3 £695,000

Offered to the market with no onward chain, we are delighted to bring to the market this substantial semi detached four bedroom, two bathroom house, ideal for a family or investor. Benefits include a wide driveway for multiple cars, garage and large outbuilding. There is further scope to extend (STPP)

Alderwick Drive is located on a quiet cul-de-sac centrally positioned with easy access to a vast array of shops and restaurants on the nearby high-street. The bus garage, tube and overground railway stations are within walking distance, as well as local schools and parks.

## **Features**

Semi Detached
Four Bedrooms
Driveway / Garage
Large Outbuilding
Scope to Extend (STPP)
No Chain

Isleworth 020 8560 1177 dexters.co.uk