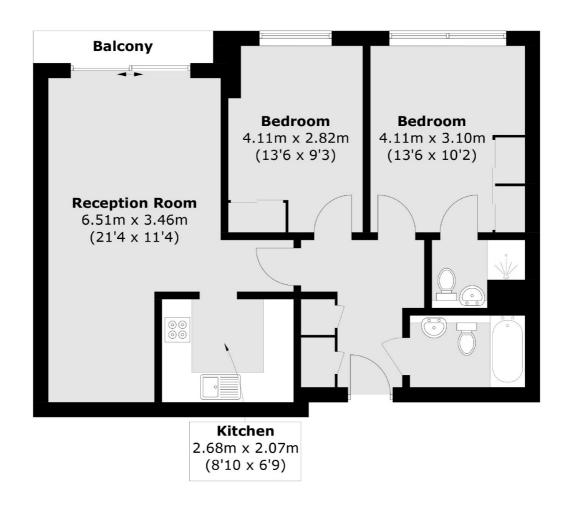

## Prince Regent Road, Hounslow, TW3

Total area (approx.): 65.2 sq. m (701.8 sq. ft) Balcony area : 2.3 sq. m (24.7 sq. ft)

Isleworth

Isleworth

TW74EP

Sales

568 London Road

020 8560 1177