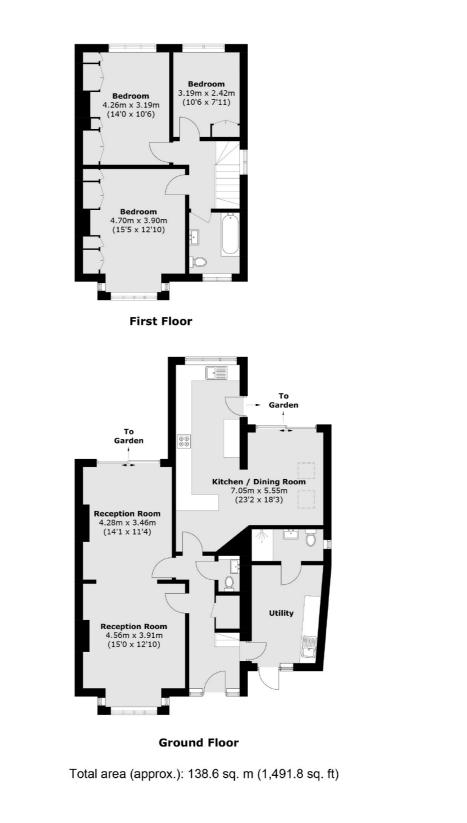

## Alderney Avenue, TW5 £1,150,000

A beautiful semi detached four bedroom property offering almost 1,500 square feet of generous living space. Benefits include a large secluded rear garden backing onto a wonderful open green space. The garage has been converted into a granny-annex providing ground floor living and/or a utility space with shower room. Further benefits include driveway for multiple cars. There is additional scope to extend (STPP)