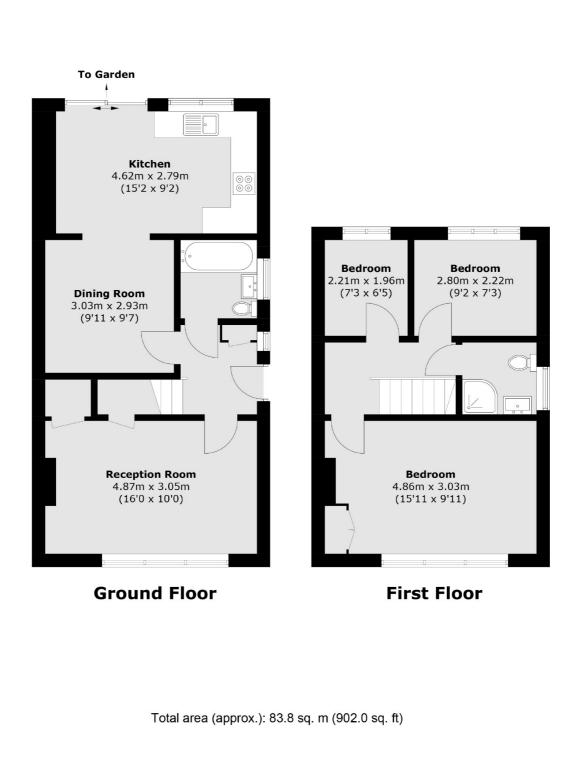

## **The Alders, TW5** £650,000

Offered to the market with no onward chain, we are delighted to launch an immaculately presented three bedroom, two bath, semi detached family home. Benefits include a driveway and large rear garden with additional land stretching beyond the current fenced boundary.

### Features

Freehold Semi Detached House Three Bedrooms Two Reception Rooms Substantial Garden/Land Driveway No Chain