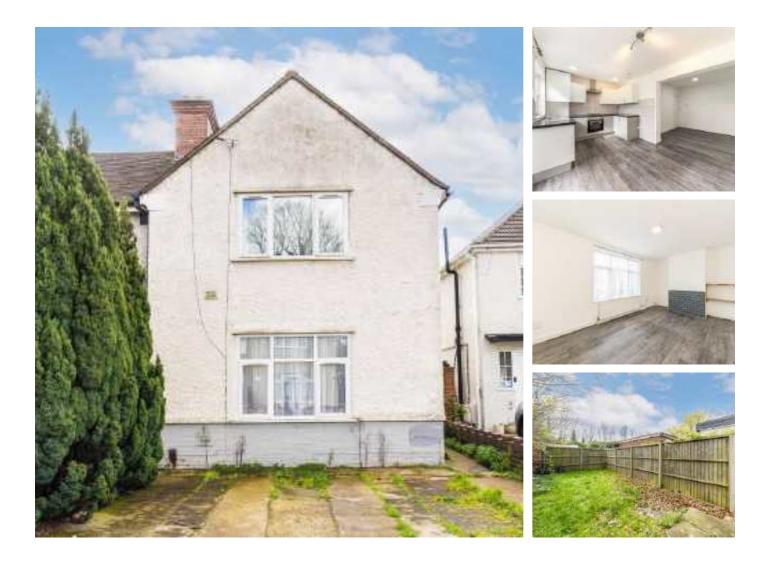

## **The Alders, TW5** £650,000

Offered to the market with no onward chain, we are delighted to launch an immaculately presented three bedroom, two bath, semi detached family home. Benefits include a driveway and large rear garden with additional land stretching beyond the current fenced boundary.

The Alders is ideally located for all local amenities and transport links allowing easy access to Chiswick, Ealing, Heathrow, Hounslow, Isleworth and the A4/M4.

### Features

Freehold Semi Detached House Three Bedrooms Two Reception Rooms Substantial Garden/Land Driveway No Chain