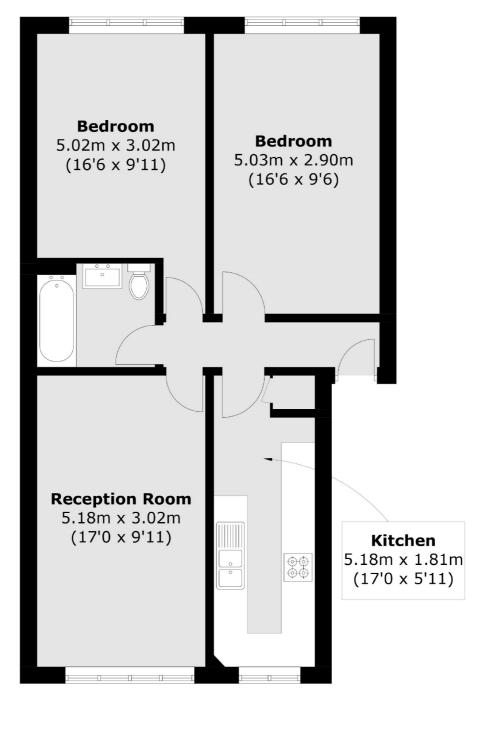

## Witham Road, Isleworth, TW7

Total area (approx.): 62.9 sq. m (677.0 sq. ft)

Isleworth 568 London Road Isleworth TW7 4EP Sales 020 8560 1177 Energy Rating: . We aim to make our particulars both accurate and reliable. However they are not guaranteed; nor do they form part of an offer or contract. If you require clarification on any points then please contact us, especially if you're traveling some distance to view. Please note that appliances and heating systems have not been tested and therefore no warranties can be given as to their good working order.