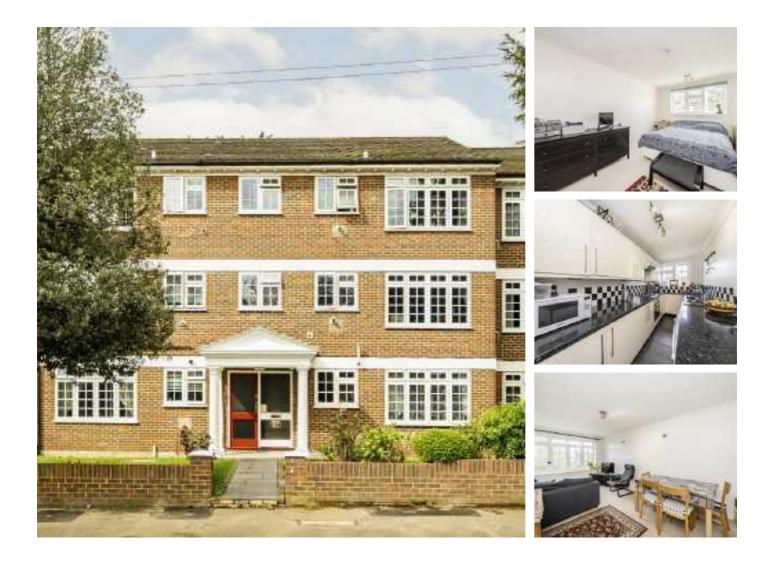

## Witham Road, TW7 £385,000

Offered to the market with no onward chain, we are delighted to bring to the market this spacious two double bedroom apartment on the top floor of this sought after purpose built development. The property benefits from loft storage, allocated parking space within a gated car park, long lease and communal gardens including bike shed.

Situated on one of Isleworth's premier roads, this property is superbly located close to Isleworth train station and Osterley tube station as well as local parks and amenities.

## Features

Top Floor Apartment Two Bedrooms Separate Kitchen Allocated Parking Long Lease No Chain