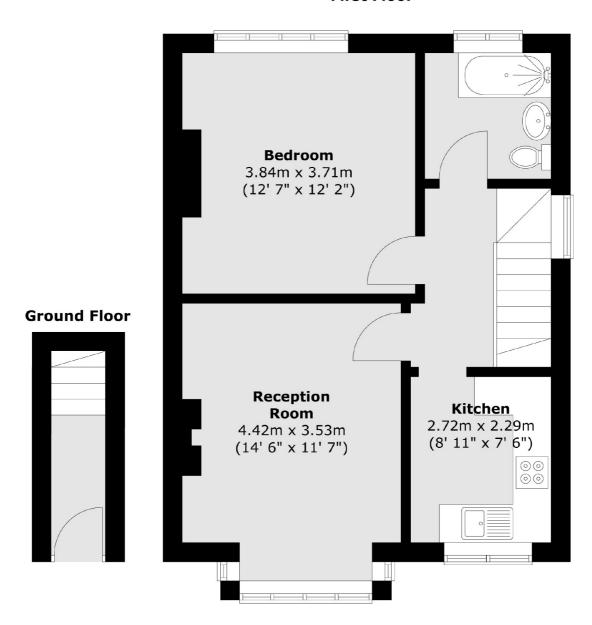

## Whitton Road, TW3

£274,950

We are delighted to bring to the market this beautifully presented first floor apartment with own entrance. Benefits include large double bedroom, new kitchen and bathroom, in addition to off-street parking/driveway.

#### **First Floor**

Total area (approx.): 49.7 sq. m (535 sq. ft)

020 8560 1177