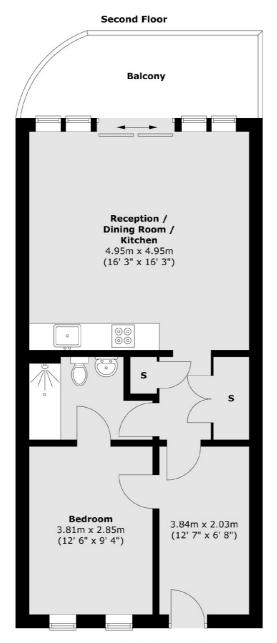

## London Road, Isleworth, TW7

Total area (approx.) : 54.9 sq. m (591 sq. ft) Total balcony area (approx.) : 9.2 sq. m (99 sq. ft)

Isleworth 568 London Road Isleworth TW7 4EP Lettings 020 8560 1717 Energy Rating: . We aim to make our particulars both accurate and reliable. However they are not guaranteed; nor do they form part of an offer or contract. If you require clarification on any points then please contact us, especially if you're traveling some distance to view. Please note that appliances and heating systems have not been tested and therefore no warranties can be given as to their good working order.