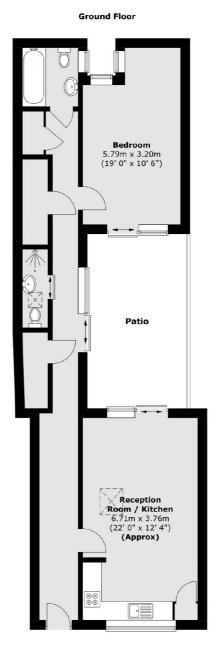

## Pembroke Place, Isleworth, TW7

Total area (approx.): 74.8 sq. m (805 sq. ft) Total patio area (approx.): 20.4 sq. m (220 sq. ft)

Isleworth

Isleworth

TW74EP

Sales

568 London Road

020 8560 1177