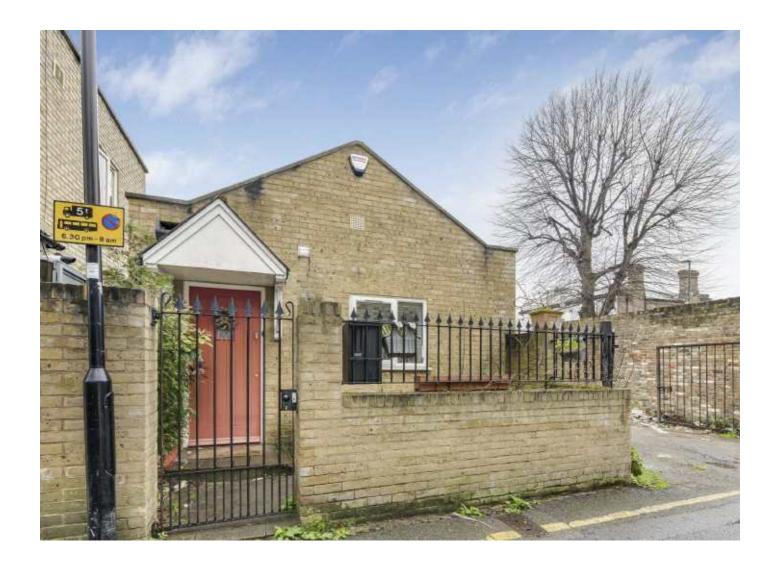

## Pembroke Place, TW7 £445,000

Offered to the market with no onward chain, we are delighted to bring to the market this exceptionally large and modern one double bedroom freehold property. Arranged over one floor measuring more than 800sq ft, this property benefits from two bathrooms, front garden, private courtyard garden and solar panels

Pembroke Place is centrally located on a quiet road and is superbly situated moments from local amenities and parks, as well as within easy reach of both Isleworth (mainline) and Osterley (Piccadilly line) stations. There are a number of well regarded local schools in the area and there is easy access to the A4/M4 in and out of London.

## **Features**

Freehold Bungalow Modern Construction Large One Double Bedroom Two Bathrooms Courtyard Garden No Chain

Isleworth 020 8560 1177 dexters.co.uk