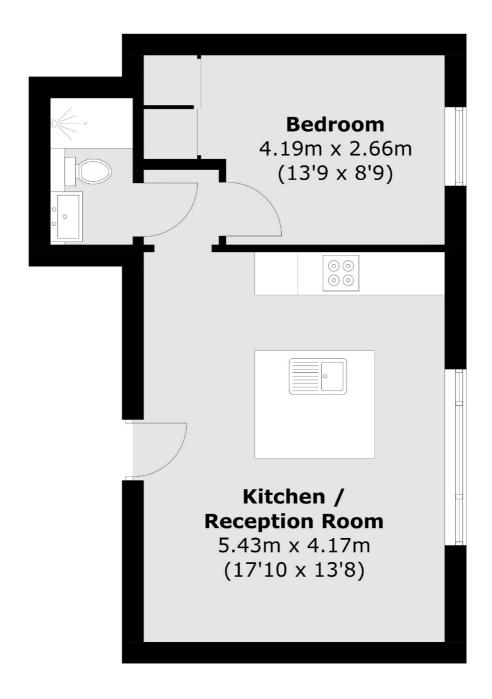

## Thornbury Road, Isleworth, TW7

Total area (approx.): 37.2 sq. m (400.4 sq. ft)

Isleworth

Isleworth

TW74EP

Sales

568 London Road

020 8560 1177