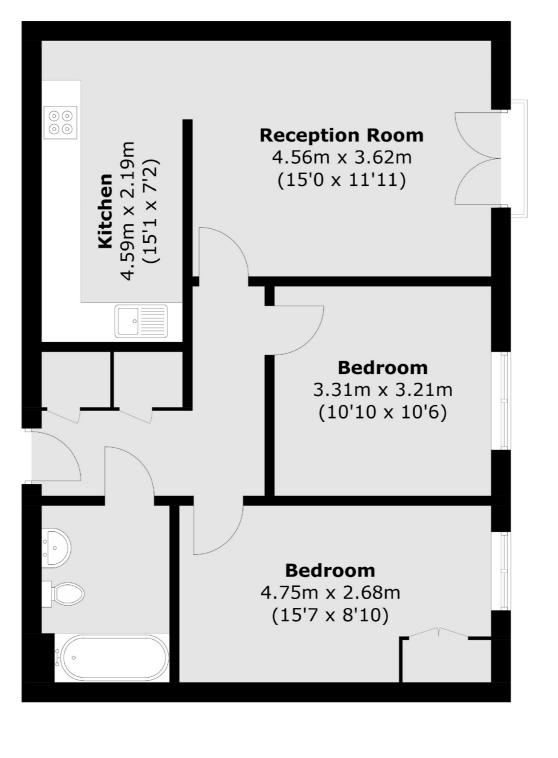

### Wood Lane, Isleworth, TW7

Total area (approx.): 67.5 sq. m (726.6 sq. ft)

Isleworth 568 London Road Isleworth TW7 4EP Sales 020 8560 1177 Energy Rating: . We aim to make our particulars both accurate and reliable. However they are not guaranteed; nor do they form part of an offer or contract. If you require clarification on any points then please contact us, especially if you're traveling some distance to view. Please note that appliances and heating systems have not been tested and therefore no warranties can be given as to their good working order.