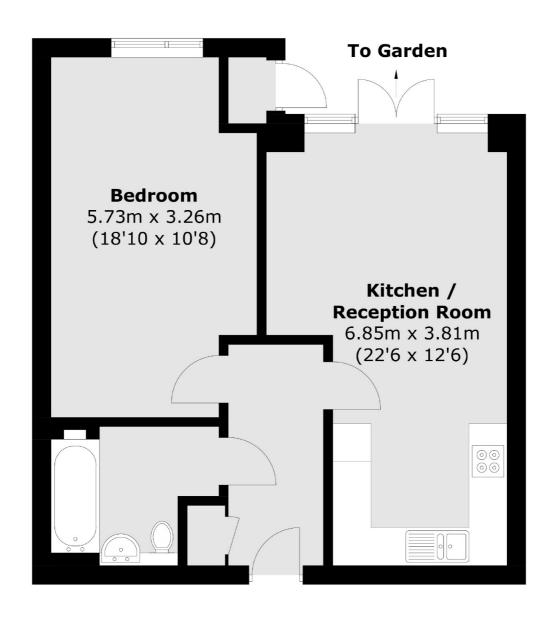

## London Road, Hounslow, TW3

Total area (approx.): 52.8 sq. m (568.3 sq. ft) Store: 0.7 sq. m (7.5 sq. ft)

Isleworth

Isleworth

TW74EP

Sales

568 London Road

020 8560 1177