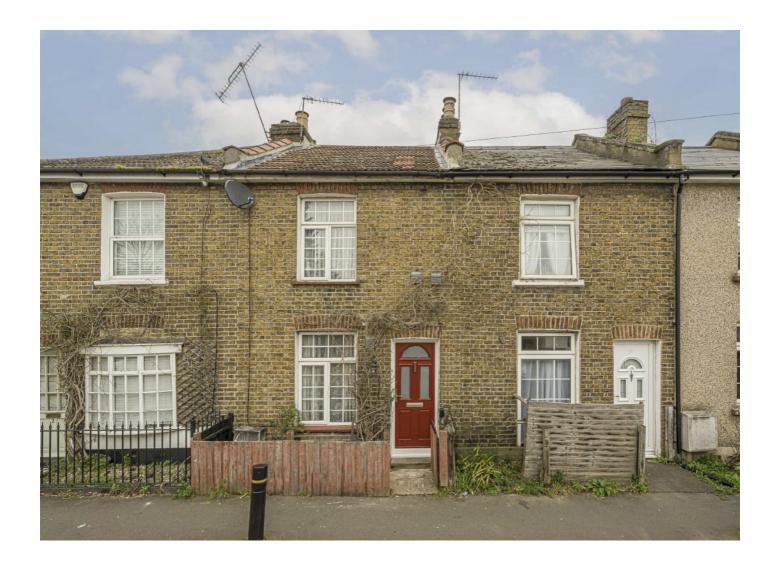

## Station Road, TW3

£429,950

A charming period house comprising of two double bedrooms, generous reception/dining room. This house further benefits from large private rear garden and front garden. There is further scope to extend (STPP) and update throughout creating a lovely family home, first time or investment purchase. There is no chain with this property.

Ideally situated close to Hounslow train station, parks and excellent schools. The property is a short walk to Hounslow High Street with an array of shops and restaurants. There is easy access to neighbouring areas of Isleworth, Whitton and Twickenham.

## **Features**

Freehold Period Property Two Double Bedrooms Large Garden Close To Transport Scope to Extend (STPP) No Chain

Isleworth 020 8560 1177 dexters.co.uk