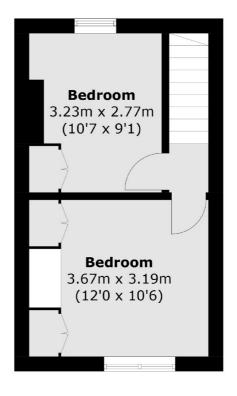

£429,950

A charming period house comprising of two double bedrooms, generous reception/dining room. This house further benefits from large private rear garden and front garden. There is further scope to extend (STPP) and update throughout creating a lovely family home, first time or investment purchase. There is no chain with this property.

Ideally situated close to Hounslow train station, parks and excellent schools. The property is a short walk to Hounslow High Street with an array of shops and restaurants. There is easy access to neighbouring areas of Isleworth, Whitton and Twickenham.

## **Features**

Freehold Period Property Two Double Bedrooms Large Garden Close To Transport Scope to Extend (STPP) No Chain

Isleworth 020 8560 1177 dexters.co.uk

## Station Road, Hounslow, TW3





**Ground Floor** 

Isleworth

Isleworth

TW74EP

Sales

568 London Road

020 8560 1177

**First Floor** 

Total area (approx.): 58.7 sq. m (631.8 sq. ft)