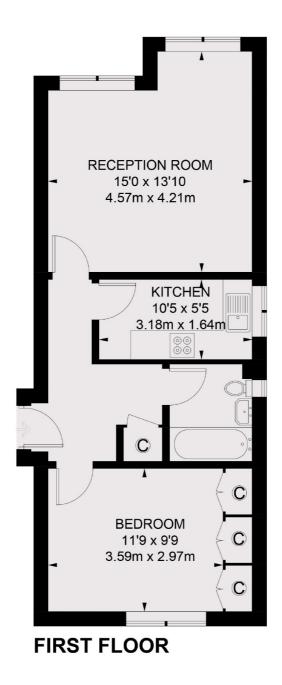

## London Road, Isleworth, TW7

TOTAL APPROX. FLOOR AREA 508 SQ. FT. (47.2 SQ. M.)

Isleworth

Isleworth

TW74EP

Sales

568 London Road

020 8560 1177