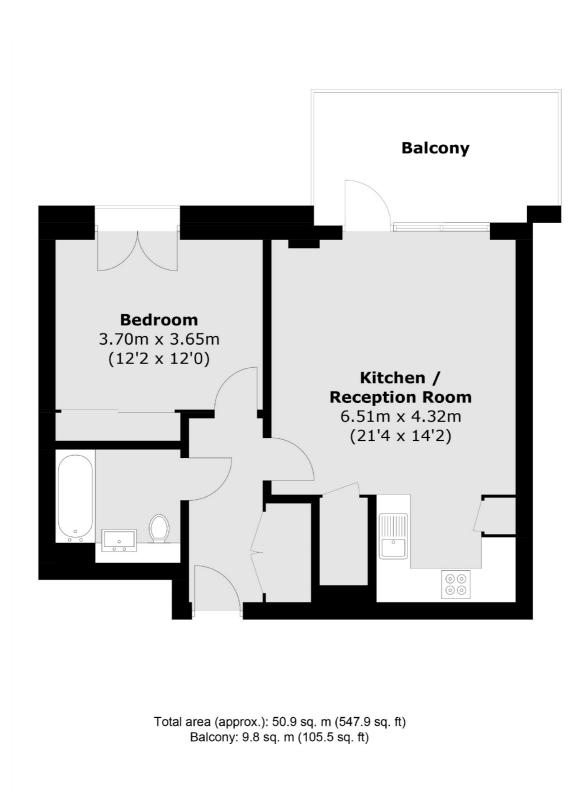

## Clarke Avenue, TW3 £340,000

A superbly finished one double bedroom apartment with over 545 sq ft of living space. The property is situated on the third floor within a fantastic well-maintained development, benefitting from a spacious kitchen/ reception/dining area, large private balcony and communal lift service.