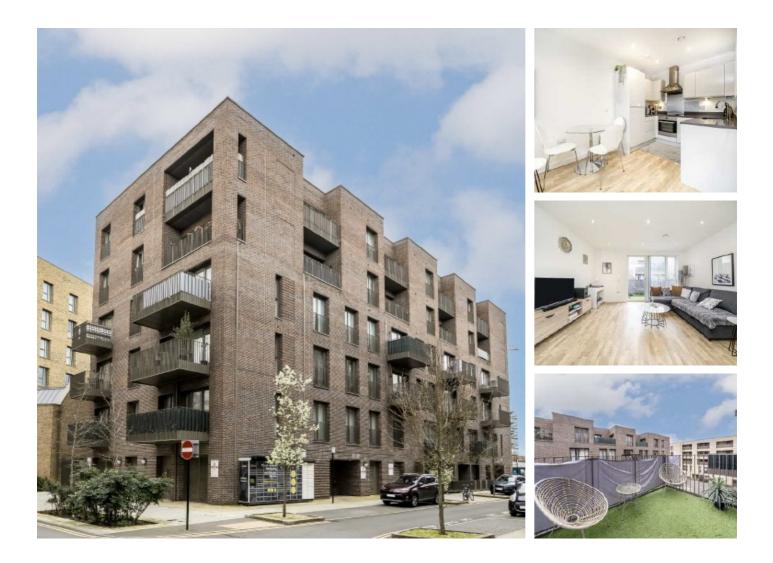

## Clarke Avenue, TW3 £340,000

A superbly finished one double bedroom apartment with over 545 sq ft of living space. The property is situated on the third floor within a fantastic well-maintained development, benefitting from a spacious kitchen/ reception/dining area, large private balcony and communal lift service.

Located on the doorstep of Lampton Park, this property is moments to Hounslow Central Station (Piccadilly line) with regular services to Heathrow Airport and Central London. Hounslow High Street is a short walk with a variety of shops and restaurants as well as a cinema

### Features

Bright And Spacious One Double Bedroom Separate Kitchen Large Balcony Long Lease Close To Transport