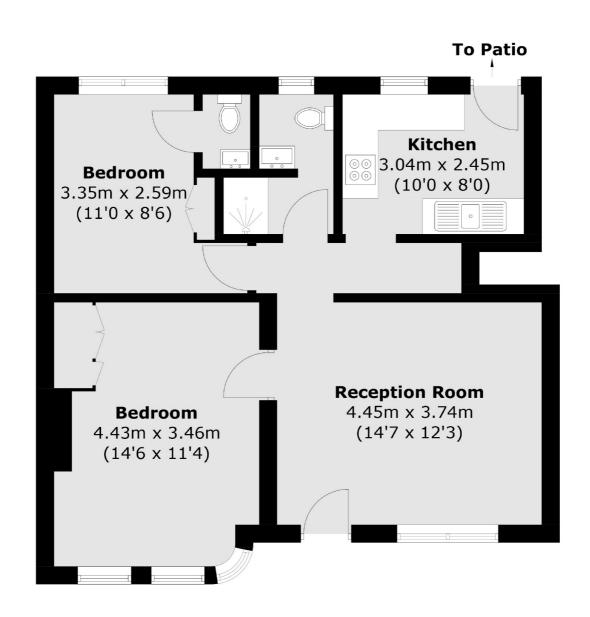

## Northumberland Gardens, TW7 £425,000

Offered to the market with no onward chain, is this beautifully presented and newly renovated two double bedroom ground floor maisonette. Benefits include large front garden, private rear patio, newly fitted kitchen/bathroom and WC, in addition to a long lease.

## Northumberland Gardens, Isleworth, TW7

Total area (approx.): 59.5 sq. m (640.4 sq. ft)

Isleworth

Isleworth

TW74EP

Sales

568 London Road

020 8560 1177