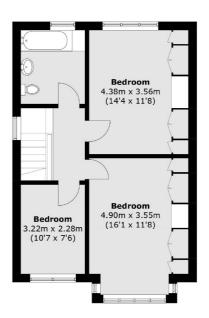

## Alderney Avenue, Hounslow, TW5

(Not Shown In Actual Location / Orientation)

**Ground Floor** 

First Floor

Total area (approx.): 123.6 sq. m (1,330.4 sq. ft) Garage: 13.4 sq. m (144.2 sq. ft) Annex: 31.7 sq. m (341.2 sq. ft)