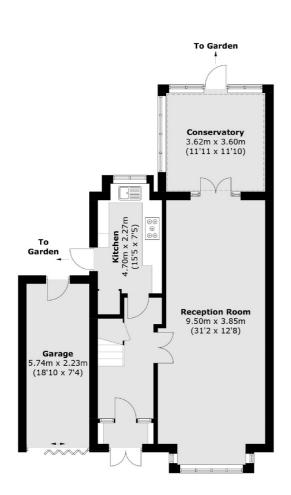

## Alderney Avenue, Hounslow, TW5

(Not Shown In Actual Location / Orientation)

**Ground Floor** 

First Floor

Total area (approx.): 123.6 sq. m (1,330.4 sq. ft) Garage: 13.4 sq. m (144.2 sq. ft) Annex: 31.7 sq. m (341.2 sq. ft)