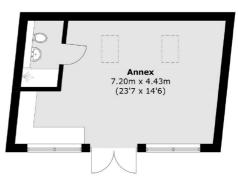

## Alderney Avenue, Hounslow, TW5

(Not Shown In Actual Location / Orientation)

**Ground Floor** 

First Floor

Total area (approx.): 123.6 sq. m (1,330.4 sq. ft) Garage: 13.4 sq. m (144.2 sq. ft) Annex: 31.7 sq. m (341.2 sq. ft)