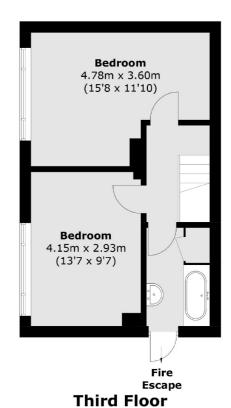

exters**









## Tivoli Road, TW4

£299,950

Arranged over two spacious floors, we are delighted to launch this immaculately presented two double bedroom apartment. Further benefits include a beautiful L-shaped reception/dining room, fitted kitchen, separate downstairs WC and a long lease.

Ideally located to excellent local schools, shops and parks. There is easy access to local transport links including both Hounslow West tube and Hounslow train stations, as well as neighbouring areas of Whitton, Twickenham and Isleworth.

## **Features**

Split Level Apartment Two Double Bedrooms Immaculate Condition Long Lease Second Floor Excellent Location

Isleworth 020 8560 1177 dexters.co.uk

## Tivoli Road, Hounslow, TW4



Isleworth

Isleworth

TW74EP

Sales

568 London Road

020 8560 1177



**Second Floor** 

Total area (approx.): 76.0 sq. m (818.0 sq. ft)