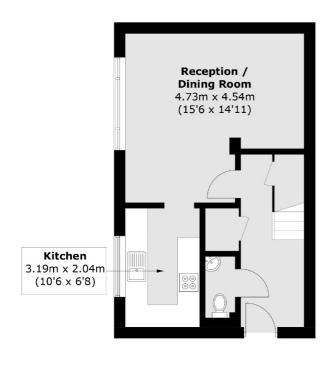

## **Dexters**









## Tivoli Road, TW4

£299,950

Arranged over two spacious floors, we are delighted to launch this immaculately presented two double bedroom apartment. Further benefits include a beautiful L-shaped reception/dining room, fitted kitchen, separate downstairs WC and a long lease.

Ideally located to excellent local schools, shops and parks. There is easy access to local transport links including both Hounslow West tube and Hounslow train stations, as well as neighbouring areas of Whitton, Twickenham and Isleworth.

## **Features**

Split Level Apartment Two Double Bedrooms Immaculate Condition Long Lease Second Floor Excellent Location

Isleworth 020 8560 1177 dexters.co.uk

## Tivoli Road, Hounslow, TW4



Isleworth

Isleworth

TW74EP

Sales

568 London Road

020 8560 1177



**Second Floor** 

Total area (approx.): 76.0 sq. m (818.0 sq. ft)