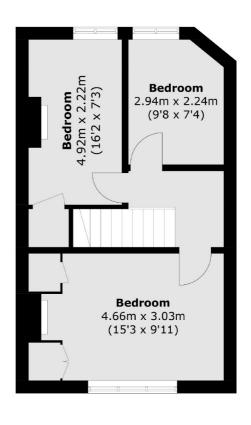

## **Dexters**



## Hounslow Gardens, TW3 £525,000

Offered to the market with no onward chain, we are delighted to bring to the market this delightful three bedroom family home. Benefits include generous room sizes, high ceilings and large private garden. There is further scope to extend (STPP)

Hounslow Gardens is superbly situated moments from Hounslow Mainline station and close to excellent local schools, parks and shops. Neighbouring areas of Twickenham, Richmond and St Margarets are nearby as well as easy access to A4/M4 to London and Heathrow.

## **Features**

Three Bedroom House Freehold Scope to Extend (STPP) Large Private Garden Central Location No Chain

Isleworth 020 8560 1177 dexters.co.uk

## Hounslow Gardens, Hounslow, TW3





**Ground Floor** 

Isleworth

Isleworth

TW74EP

Sales

568 London Road

020 8560 1177

**First Floor** 

Total area (approx.): 79.7 sq. m (857.9 sq. ft)