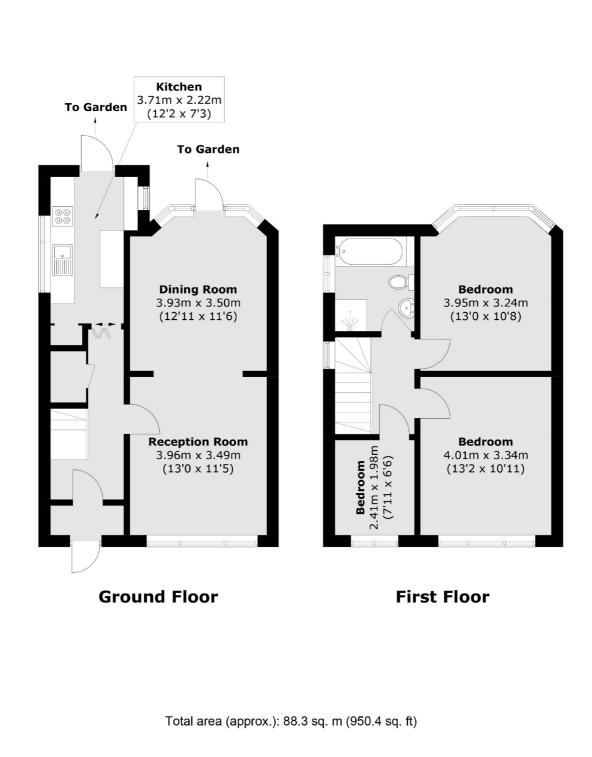

## Rosebery Road, TW3 £549,950

A superb three bedroom end of terrace house offered to the market. The property benefits from off street parking, double reception room and a large garden with spacious garage to the rear. There is further scope to extend (STPP) and modernise.

## Features

End of Terrace Family Home Three Bedrooms Driveway Garage Large Private Garden Scope to Extend (STPP)