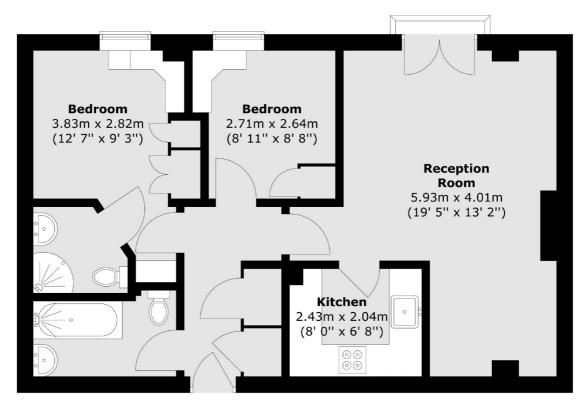

## High Street, Hounslow, TW3

Total area (approx.): 59.3 sq. m (638 sq. ft)

Isleworth

Isleworth

TW74EP

Sales

568 London Road

020 8560 1177