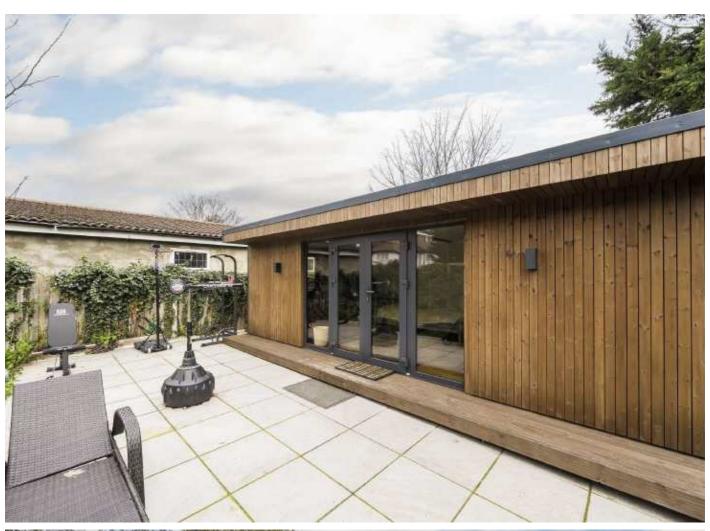

## Bath Road, TW3

We are delighted to launch this truly stunning five/six bedroom semi-detached house. This unique home oozes high-quality finishes and is immaculately presented throughout, occupying over 2,700 square feet of living space in addition to a large garden room.

## Bath Road, Hounslow, TW3

Total area (approx.): 255.4 sq. m (2,749.2 sq. ft)

(Excluding Eaves)
Garden Room: 19.8 sq. m (213.1 sq. ft)

Isleworth

Isleworth

TW74EP

Sales

568 London Road