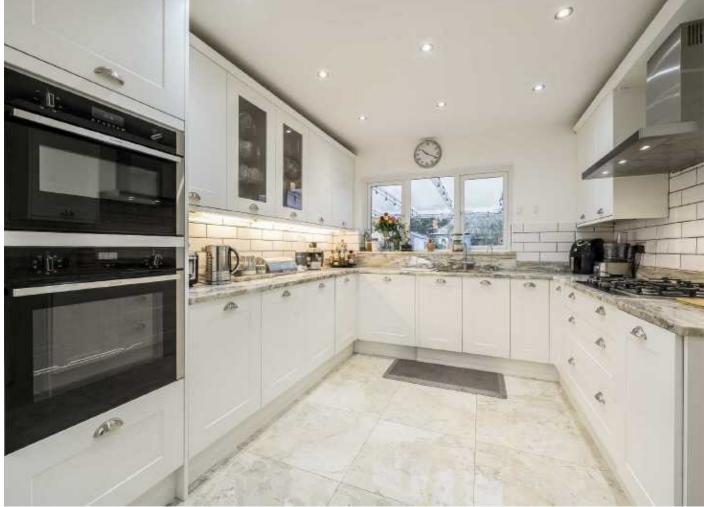

Once you enter this tremendous house, you're welcomed by a large entrance hallway leading to a front reception room to the right and a stunning dining room ahead that leads onto large landscaped gardens. A recently fitted kitchen has been installed to a very high finish, providing a large or growing family with a fantastic space to cook, dine and entertain. The ground floor also includes a separate section, including a studio/ground floor bedroom, with shower room/WC and utility room.