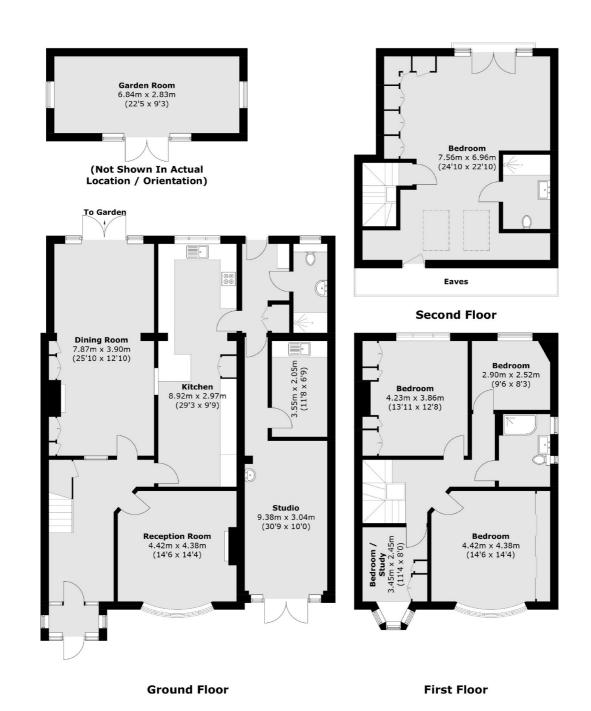

## Bath Road, TW3

We are delighted to launch this truly stunning five/six bedroom semi-detached house. This unique home oozes high-quality finishes and is immaculately presented throughout, occupying over 2,700 square feet of living space in addition to a large garden room.

Once you enter this tremendous house, you're welcomed by a large entrance hallway leading to a front reception room to the right and a stunning dining room ahead that leads onto large landscaped gardens. A recently fitted kitchen has been installed to a very high finish, providing a large or growing family with a fantastic space to cook, dine and entertain. The ground floor also includes a separate section, including a studio/ground floor bedroom, with shower room/WC and utility room.

The first floor has two well proportioned bedrooms, third bedroom, plus study and a large family bathroom which has recently been refurbished to a high-standard.

The current owners have spared no expense with a full-width loft extension, optimising not only space but achieving a generous ceiling height. The opulence continues with large wall-to-wall fitted wardrobe's and large en-suite

## Bath Road, Hounslow, TW3

Total area (approx.): 255.4 sq. m (2,749.2 sq. ft)

(Excluding Eaves)
Garden Room: 19.8 sq. m (213.1 sq. ft)

Isleworth

Isleworth

TW74EP

Sales

568 London Road