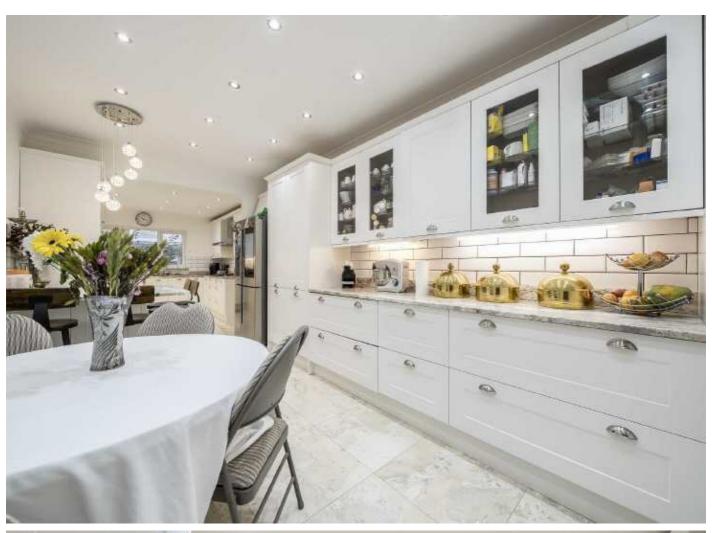

Once you enter this tremendous house, you're welcomed by a large entrance hallway leading to a front reception room to the right and a stunning dining room ahead that leads onto large landscaped gardens. A recently fitted kitchen has been installed to a very high finish, providing a large or growing family with a fantastic space to cook, dine and entertain. The ground floor also includes a separate section, including a studio/ground floor bedroom, with shower room/WC and utility room.