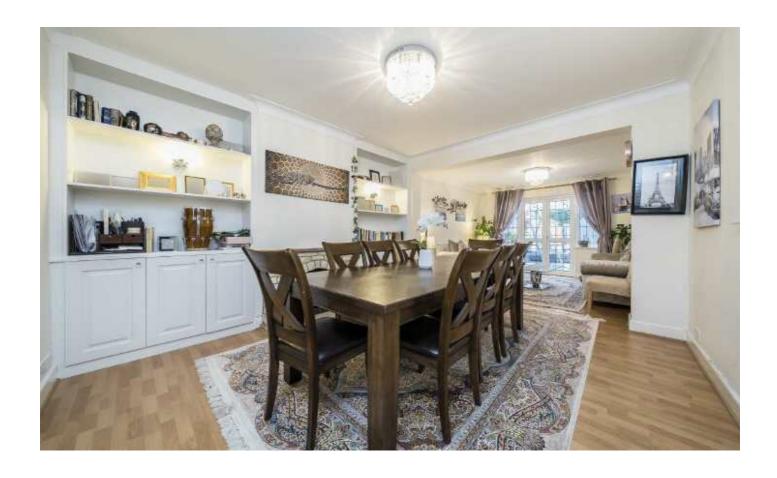

Once you enter this tremendous house, you're welcomed by a large entrance hallway leading to a front reception room to the right and a stunning dining room ahead that leads onto large landscaped gardens. A recently fitted kitchen has been installed to a very high finish, providing a large or growing family with a fantastic space to cook, dine and entertain. The ground floor also includes a separate section, including a studio/ground floor bedroom, with shower room/WC and utility room.