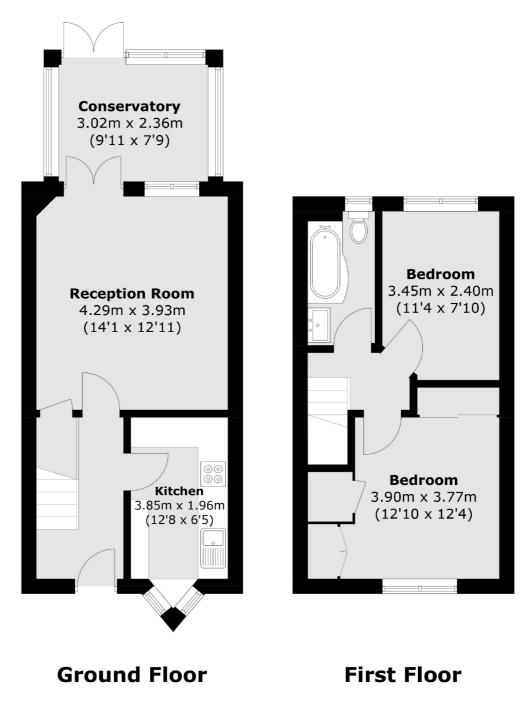

### Garrison Close, Hounslow, TW4

Total area (approx.): 66.4 sq. m (714.6 sq. ft)

Isleworth 568 London Road Isleworth TW7 4EP Sales 020 8560 1177 Energy Rating: . We aim to make our particulars both accurate and reliable. However they are not guaranteed; nor do they form part of an offer or contract. If you require clarification on any points then please contact us, especially if you're traveling some distance to view. Please note that appliances and heating systems have not been tested and therefore no warranties can be given as to their good working order.