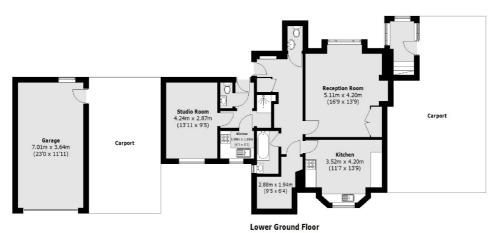

## Grove Road, Isleworth, TW7

First Floor

Raised Ground Floor

Total area (approx.): 358.2 sq. m (3,855.6 Sq. ft) Garage: 25.7 sq. m (276.6 Sq. ft)

Isleworth

Isleworth

TW74EP

Sales