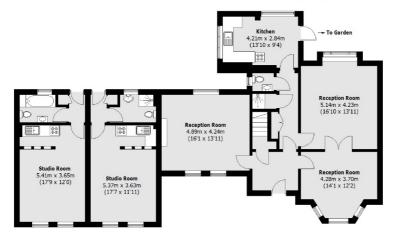

## Grove Road, Isleworth, TW7

First Floor

Raised Ground Floor

Total area (approx.): 358.2 sq. m (3,855.6 Sq. ft) Garage: 25.7 sq. m (276.6 Sq. ft)

Isleworth

Isleworth

TW74EP

Sales