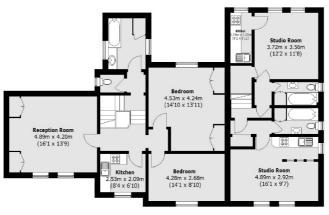

## Grove Road, Isleworth, TW7

First Floor

Raised Ground Floor

Total area (approx.): 358.2 sq. m (3,855.6 Sq. ft) Garage: 25.7 sq. m (276.6 Sq. ft)

Isleworth

Isleworth

TW74EP

Sales