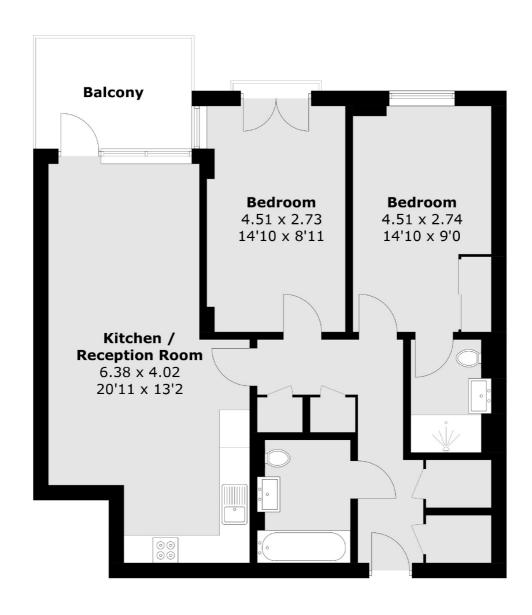

## Frazer Nash Close, Isleworth, TW7

Total area (approx.): 74.6 sq. m (803.0 sq. ft) Balcony area (approx.): 6.8 sq. m (73.2 sq. ft)

Isleworth

Isleworth

TW74EP

Sales

568 London Road

020 8560 1177