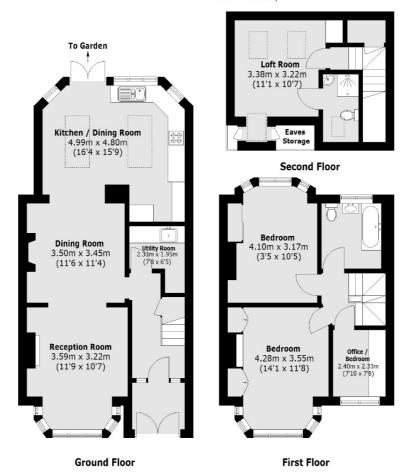

### Amhurst Gardens, TW7 £725,000

A bright and spacious family home presented in beautiful condition throughout. The property comprises of three bedrooms and loft room/fourth bedroom with further benefits including off street parking, an extended large kitchen/diner, utility room and two bathrooms. There is also a south facing garden with a superbly large garage/workshop to the rear.

#### Outbuilding

(Not Shown In Actual Location / Orientation)

Total area (approx.): 125.5 sq. m (1,350.9 Sq. ft) (Excluding Eaves)
Outbuilding : 33.6 sq. m (361.7 Sq. ft)

Isleworth

Isleworth

TW74EP

Sales

568 London Road