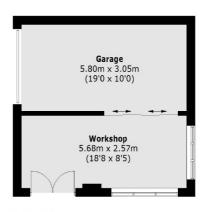

#### Outbuilding

(Not Shown In Actual Location / Orientation)

Total area (approx.): 125.5 sq. m (1,350.9 Sq. ft) (Excluding Eaves)
Outbuilding : 33.6 sq. m (361.7 Sq. ft)

Isleworth

Isleworth

TW74EP

Sales

568 London Road