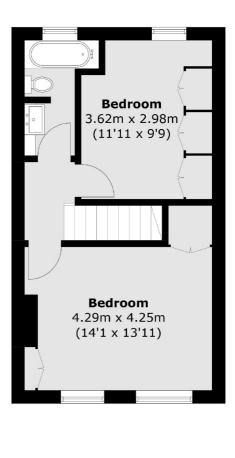

### Stanley Road, Hounslow, TW3

**First Floor** 

Total area (approx.): 70.2 sq. m (755.6 sq. ft)

Isleworth 568 London Road Isleworth TW7 4EP Sales 020 8560 1177 Energy Rating: . We aim to make our particulars both accurate and reliable. However they are not guaranteed; nor do they form part of an offer or contract. If you require clarification on any points then please contact us, especially if you're traveling some distance to view. Please note that appliances and heating systems have not been tested and therefore no warranties can be given as to their good working order.