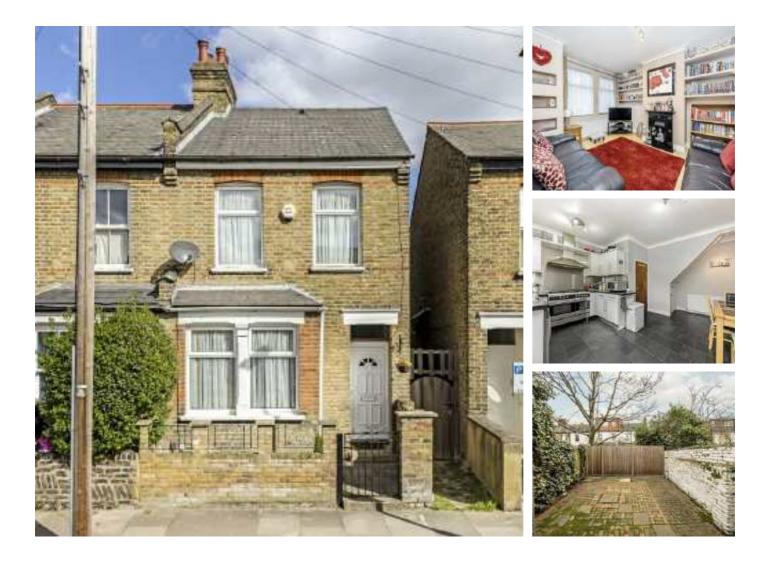

## Stanley Road, TW3 £445,000

A charming end of terrace two bedroom Victorian family home. The property is well presented throughout and comes with a good sized private garden with side access. There is potential to extend (STPP)

#### Features

End of Terrace House Freehold Period Style Two Double Bedrooms Immaculately Presented Private Garden/Side Access