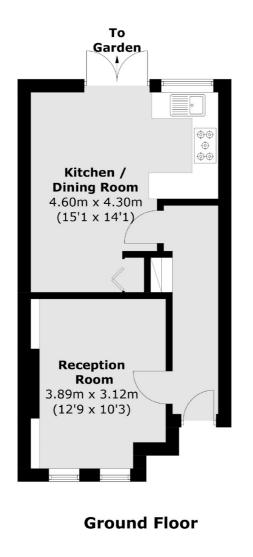

### Stanley Road, Hounslow, TW3

**First Floor** 

Total area (approx.): 70.2 sq. m (755.6 sq. ft)

Isleworth 568 London Road Isleworth TW7 4EP Sales 020 8560 1177 Energy Rating: . We aim to make our particulars both accurate and reliable. However they are not guaranteed; nor do they form part of an offer or contract. If you require clarification on any points then please contact us, especially if you're traveling some distance to view. Please note that appliances and heating systems have not been tested and therefore no warranties can be given as to their good working order.