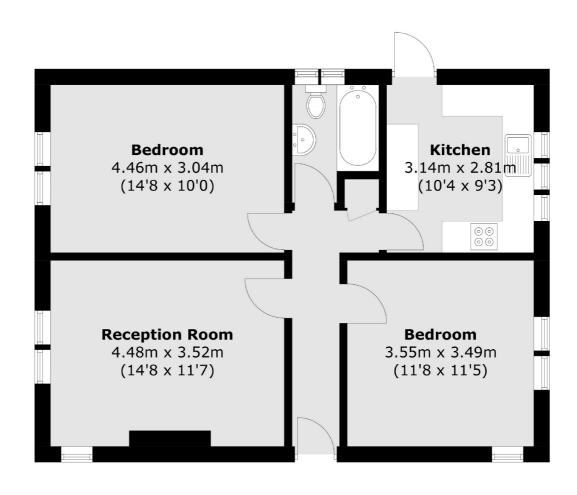

## Church Road, TW7

£399,950

A generous two double bedroom ground floor apartment. Situated within a sought after development, this apartment benefits from its own entrance to the side, a share of freehold, garage and direct access to lovely communal gardens. The property is offered to the market with no onward chain.

## Church Road, Isleworth, TW7

Total area (approx.): 63.7 sq. m (685.7 sq. ft)

Isleworth

Isleworth

TW74EP

Sales

568 London Road

020 8560 1177