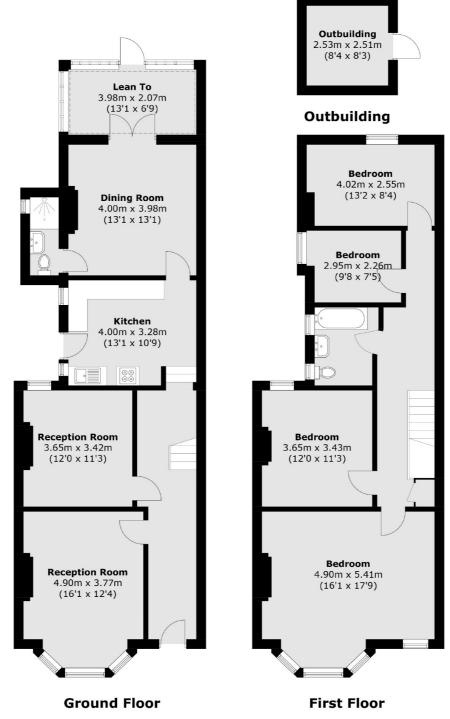

## Witham Road, Isleworth, TW7

Total area (approx.): 161.5 sq. m (1,738.3 sq. ft) Outbuilding : 6.5 sq. m (70.0 sq. ft)

Isleworth

Isleworth

TW7 4EP

020 8560 1177

Sales

568 London Road