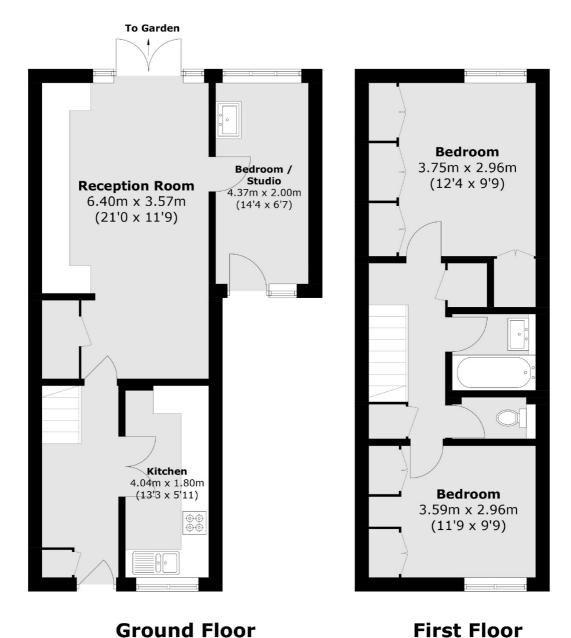

## Deepwell Close, Isleworth, TW7

Isleworth

Isleworth

TW74EP

Sales

568 London Road

020 8560 1177

**First Floor** 

Total area (approx.): 86.9 sq. m (935.4 sq. ft)

accurate and reliable. However they are not guaranteed; nor do they form part of an offer or contract. If you require clarification on any points then please contact us, especially if you're traveling some distance to view. Please note that appliances and heating systems have not been tested and therefore no warranties can be given as to their good working order.